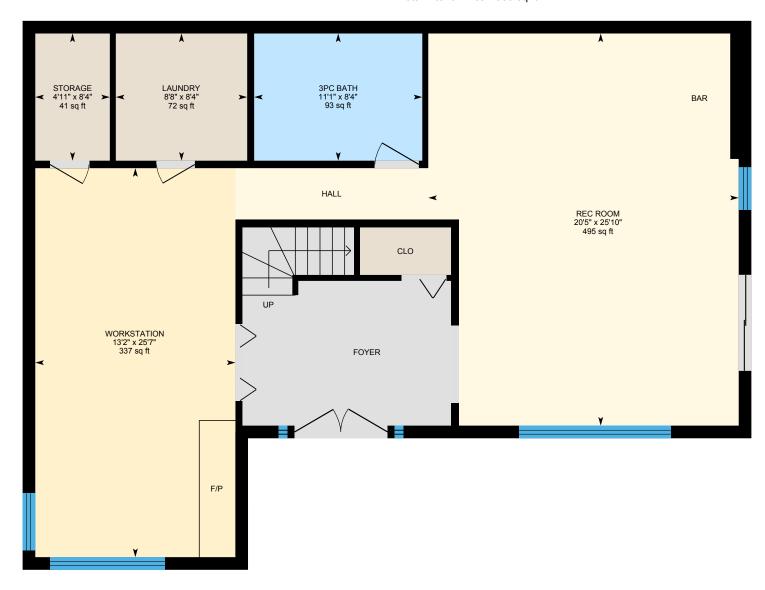

#### **ENTRY FLOOR**

3pc Bath: 8'4" x 11'1" | 93 sq ft Laundry: 8'4" x 8'8" | 72 sq ft

Storage: 8'4" x 4'11" | 41 sq ft

Rec Room: 25'10" x 20'5" | 495 sq ft

Workstation: 25'7" x 13'2" | 337 sq ft

#### **ENTRY FLOOR**

Interior Area: 1303 sq ft
Perimeter Wall Length: 165 ft
Perimeter Wall Thickness: 10.0 in

Exterior Area: 1441 sq ft