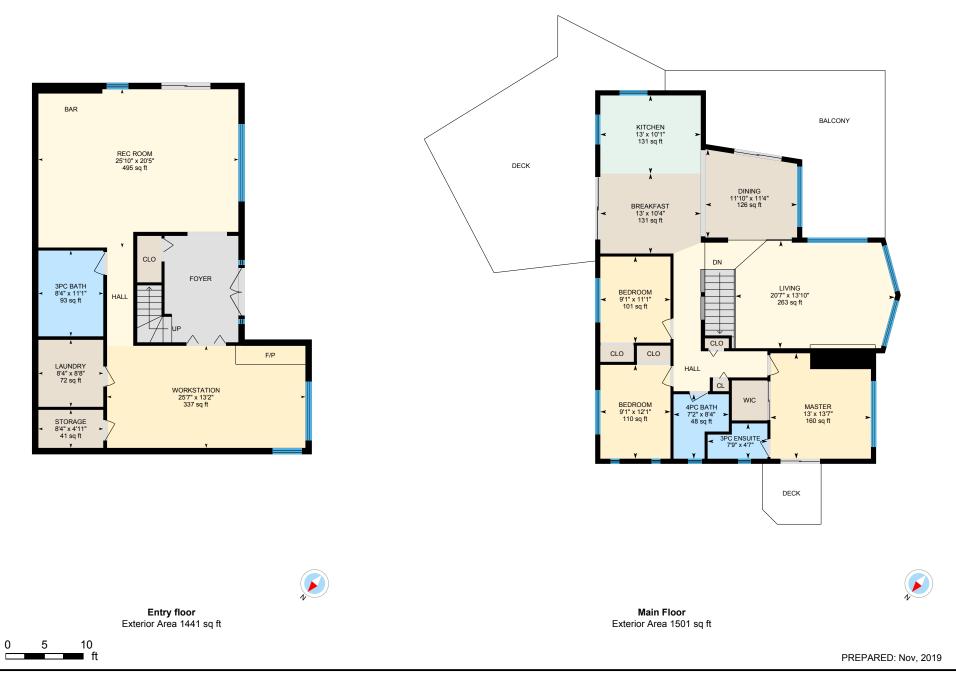

Main Building: Total Exterior Area Above Grade 2941 sq ft

**Entry floor** Total Exterior Area 1441 sq ft
Total Interior Area 1303 sq ft

PREPARED: Nov, 2019

Main Floor Total Exterior Area 1501 sq ft Total Interior Area 1389 sq ft DECK CLO BEDROOM 12'1" x 9'1" BEDROOM 11'1" x 9'1" 101 sq ft **BREAKFAST** KITCHEN 110 sq ft 10'4" x 13' 131 sq ft 10'1" x 13' CLO 131 sq ft HALL 4PC BATH 8'4" x 7'2" 48 sq ft DINING 11'4" x 11'10" WIC 126 sq ft LIVING 13'10" x 20'7" 263 sq ft DECK MASTER 13'7" x 13' 160 sq ft BALCONY

#### **ENTRY FLOOR**

3pc Bath: 8'4" x 11'1" | 93 sq ft Laundry: 8'4" x 8'8" | 72 sq ft

Storage: 8'4" x 4'11" | 41 sq ft

Rec Room: 25'10" x 20'5" | 495 sq ft

Workstation: 25'7" x 13'2" | 337 sq ft

### MAIN FLOOR

3pc Ensuite: 7'9" x 4'7" | 31 sq ft 4pc Bath: 7'2" x 8'4" | 48 sq ft Bedroom: 9'1" x 11'1" | 101 sq ft Bedroom: 9'1" x 12'1" | 110 sq ft Breakfast: 13' x 10'4" | 131 sq ft Dining: 11'10" x 11'4" | 126 sq ft Kitchen: 13' x 10'1" | 131 sq ft Living: 20'7" x 13'10" | 263 sq ft Master: 13' x 13'7" | 160 sq ft

#### **ENTRY FLOOR**

Interior Area: 1303 sq ft
Perimeter Wall Length: 165 ft
Perimeter Wall Thickness: 10.0 in

Exterior Area: 1441 sq ft

#### MAIN FLOOR

Interior Area: 1389 sq ft
Perimeter Wall Length: 167 ft
Perimeter Wall Thickness: 8.0 in
Exterior Area: 1501 sq ft