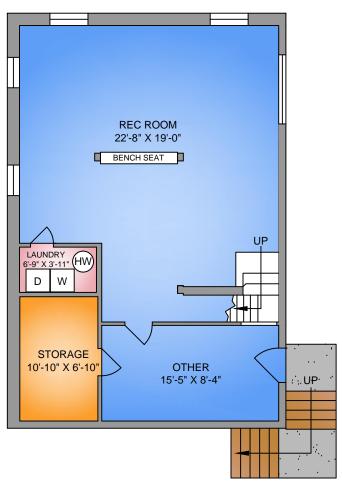

## PARTLY FINISHED LOWER FLOOR 880 SQ. FT.

7'-4" **CEILING** 

| FLOOR                   | AREA (SQ. FT.) |              |
|-------------------------|----------------|--------------|
|                         | FINISHED       | DECK / PATIO |
| MAIN                    | 880            | 220          |
| UPPER                   | 445            | -            |
| LOWER (PARTLY FINISHED) | 880            | -            |
|                         |                |              |
| TOTAL                   | 2215           | 220          |