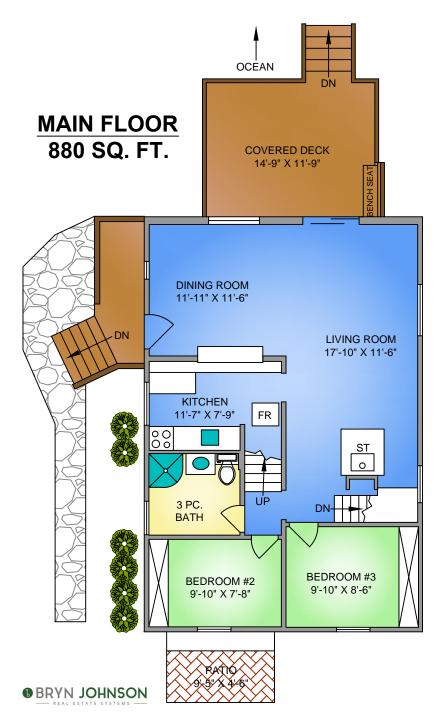

| FLOOR                   | AREA (SQ. FT.) |              |
|-------------------------|----------------|--------------|
|                         | FINISHED       | DECK / PATIO |
| MAIN                    | 880            | 220          |
| UPPER                   | 445            | -            |
| LOWER (PARTLY FINISHED) | 880            | -            |
|                         |                |              |
| TOTAL                   | 2215           | 220          |