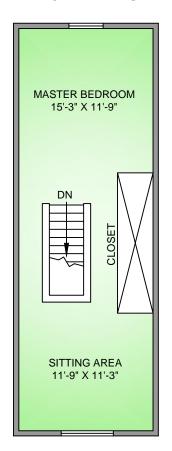

## UPPER FLOOR 445 SQ. FT. 7'-0" CEILING

| FLOOR                   | AREA (SQ. FT.) |              |
|-------------------------|----------------|--------------|
|                         | FINISHED       | DECK / PATIO |
| MAIN                    | 880            | 220          |
| UPPER                   | 445            | -            |
| LOWER (PARTLY FINISHED) | 880            | -            |
|                         |                |              |
| TOTAL                   | 2215           | 220          |