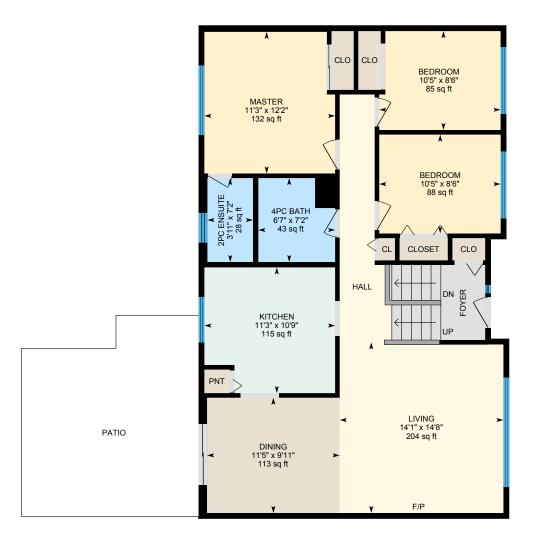

# 168 Bruce Ct, Penticton, BC

Main Floor Total Exterior Area 1105 sq ft Total Interior Area 1037 sq ft

PREPARED: Mar, 2020

White regions are excluded from total floor area. All room dimensions and floor areas must be considered approximate and are subject to independent verification. For method of measurement please see https://youriguide.com/measure/.

#### MAIN FLOOR

2pc Ensuite: 3'11" x 7'2" | 28 sq ft 4pc Bath: 6'7" x 7'2" | 43 sq ft Bedroom: 10'5" x 8'6" | 88 sq ft Bedroom: 10'5" x 8'6" | 85 sq ft Dining: 11'5" x 9'11" | 113 sq ft Kitchen: 11'3" x 10'9" | 115 sq ft Living: 14'1" x 14'8" | 204 sq ft Master: 11'3" x 12'2" | 132 sq ft