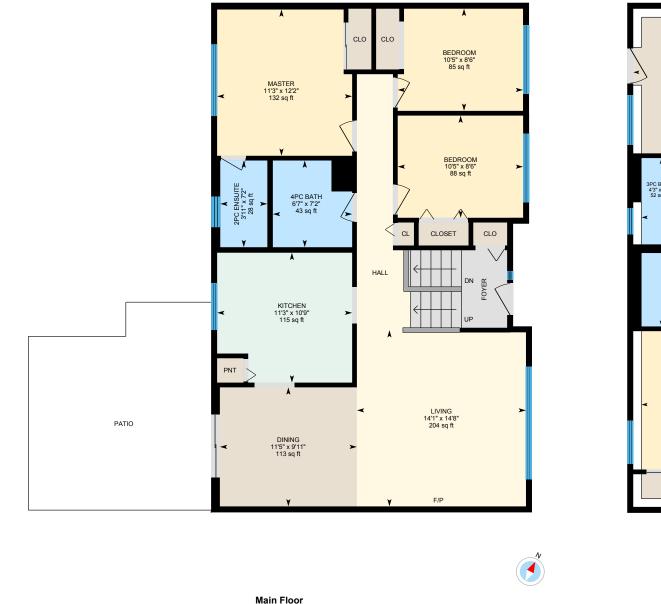

# 168 Bruce Ct, Penticton, BC

Main Floor Total Exterior Area 1105 sq ft Total Interior Area 1037 sq ft

PREPARED: Mar, 2020

White regions are excluded from total floor area. All room dimensions and floor areas must be considered approximate and are subject to independent verification. For method of measurement please see https://youriguide.com/measure/.

#### MAIN FLOOR

2pc Ensuite: 3'11" x 7'2" | 28 sq ft 4pc Bath: 6'7" x 7'2" | 43 sq ft Bedroom: 10'5" x 8'6" | 88 sq ft Bedroom: 10'5" x 8'6" | 85 sq ft Dining: 11'5" x 9'11" | 113 sq ft Kitchen: 11'3" x 10'9" | 115 sq ft Living: 14'1" x 14'8" | 204 sq ft Master: 11'3" x 12'2" | 132 sq ft