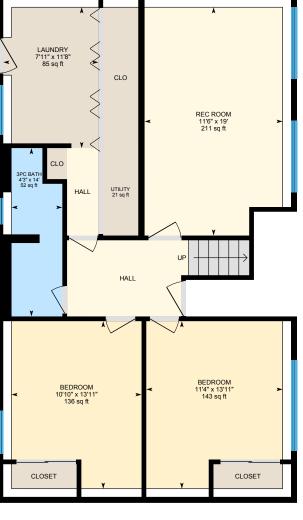

# 168 Bruce Ct, Penticton, BC

Basement Total Exterior Area 933 sq ft Total Interior Area 857 sq ft

White regions are excluded from total floor area. All room dimensions and floor areas must be considered approximate and are subject to independent verification. For method of measurement please see https://youriguide.com/measure/.

#### BASEMENT

3pc Bath: 4'3" x 14' | 52 sq ft Bedroom: 11'4" x 13'11" | 143 sq ft Bedroom: 10'10" x 13'11" | 136 sq ft Laundry: 7'11" x 11'8" | 85 sq ft Rec Room: 11'6" x 19' | 211 sq ft Utility: 2'11" x 7'3" | 21 sq ft