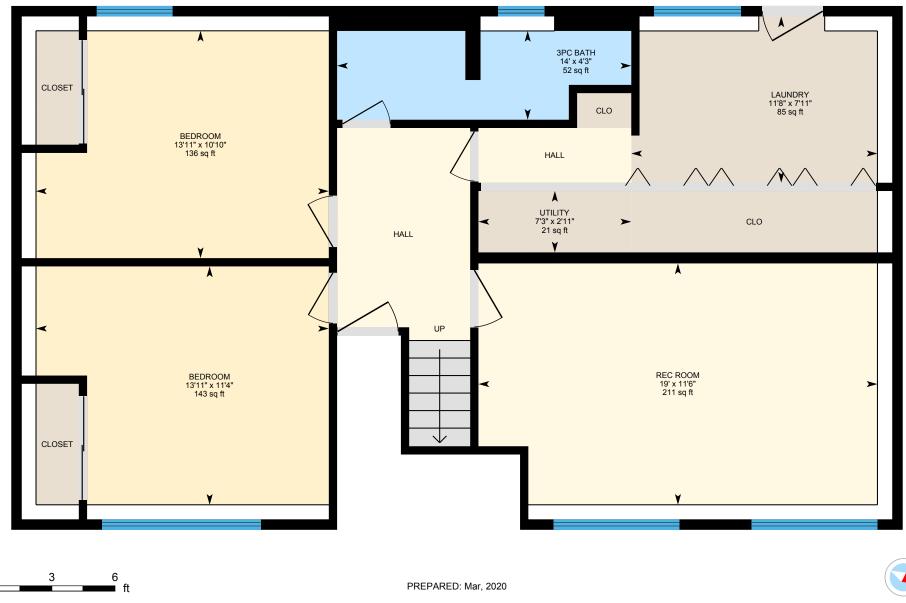

# 168 Bruce Ct, Penticton, BC

Basement Total Exterior Area 933 sq ft Total Interior Area 857 sq ft

White regions are excluded from total floor area. All room dimensions and floor areas must be considered approximate and are subject to independent verification. For method of measurement please see https://youriguide.com/measure/.

#### BASEMENT

3pc Bath: 4'3" x 14' | 52 sq ft Bedroom: 11'4" x 13'11" | 143 sq ft Bedroom: 10'10" x 13'11" | 136 sq ft Laundry: 7'11" x 11'8" | 85 sq ft Rec Room: 11'6" x 19' | 211 sq ft Utility: 2'11" x 7'3" | 21 sq ft