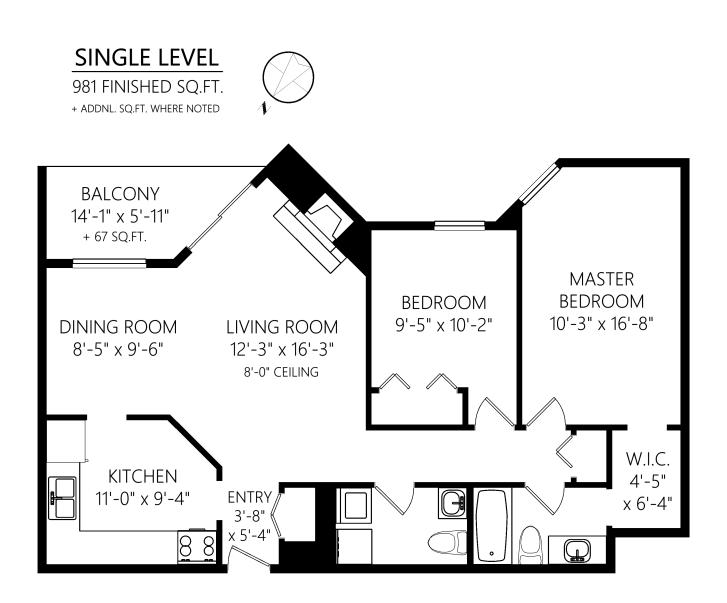

## f 🔰 🖸 Þ in

WWW.THECONDOGROUP.COM 102-3645 Tillicum Rd | Victoria | BC V8Z 4H7

305-71 Gorge Rd W

|              |       | Fin. Sq.Ft. | UnFin. Sq.Ft. | Total Sq.Ft. | Shown length and width dimensions are approximate.                       |
|--------------|-------|-------------|---------------|--------------|--------------------------------------------------------------------------|
| Single Level |       | 981         | 0             | 981          | Area sq.ft. is representative of the on-site measurements. (1" accuracy) |
|              | Total | 981         | 0             | 981          | Etandard                                                                 |