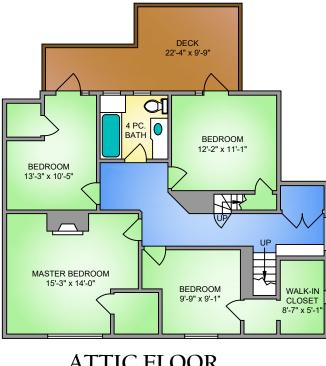

## ATTIC FLOOR 424 SQ. FT. 6'-4" CEILING HEIGHT

UPPER FLOOR 1020 SQ. FT. 8' CEILING HEIGHT

NORTH

| 3162 FIFTH STREET<br>MARCH 26, 2020<br>PREPARED FOR THE EXCLUSIVE USE OF ALLISON DUCLUZEAU<br>PLANS MAY NOT BE 100% ACCURATE, IF CRITICAL BUYER TO VERIFY. |                |            |        |              |  |  |  |
|------------------------------------------------------------------------------------------------------------------------------------------------------------|----------------|------------|--------|--------------|--|--|--|
| FLOOR                                                                                                                                                      | AREA (SQ. FT.) |            |        |              |  |  |  |
|                                                                                                                                                            | FINISHED       | UNFINISHED | GARAGE | DECK / PATIO |  |  |  |
| LOWER                                                                                                                                                      | 1065           | 187        | -      | -            |  |  |  |
| MAIN                                                                                                                                                       | 1140           | -          | -      | 1180         |  |  |  |
| STUDIO                                                                                                                                                     | 322            | -          | 174    | -            |  |  |  |
| UPPER                                                                                                                                                      | 1020           | -          | -      | -            |  |  |  |
| ATTIC                                                                                                                                                      | 424            | -          | -      | -            |  |  |  |
|                                                                                                                                                            |                |            |        |              |  |  |  |
| TOTAL                                                                                                                                                      | 3971           | 187        | 174    | 1180         |  |  |  |