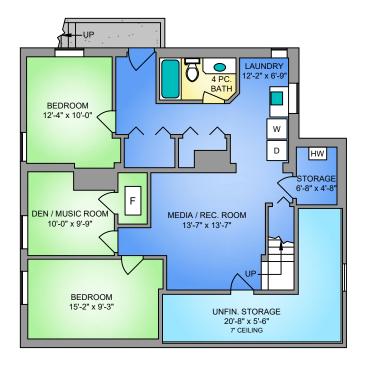

| -          | 174    | -            |  |  |  |  |
| UPPER                                                                                                               | 1020           | -          | -      | -            |  |  |  |  |
| ATTIC                                                                                                               | 424            | -          | -      | -            |  |  |  |  |
|                                                                                                                     |                |            |        |              |  |  |  |  |
| TOTAL                                                                                                               | 3971           | 187        | 174    | 1180         |  |  |  |  |





## LOWER FLOOR 1065 SQ. FT. 6'-8" CEILING HEIGHT



## ATTIC FLOOR 424 SQ. FT. 6'-4" CEILING HEIGHT



UPPER FLOOR 1020 SQ. FT. 8' CEILING HEIGHT

NORTH





| 3162 FIFTH STREET<br>MARCH 26, 2020<br>PREPARED FOR THE EXCLUSIVE USE OF ALLISON DUCLUZEAU<br>PLANS MAY NOT BE 100% ACCURATE, IF CRITICAL BUYER TO VERIFY. |                |            |        |              |  |  |  |
|------------------------------------------------------------------------------------------------------------------------------------------------------------|----------------|------------|--------|--------------|--|--|--|
| FLOOR                                                                                                                                                      | AREA (SQ. FT.) |            |