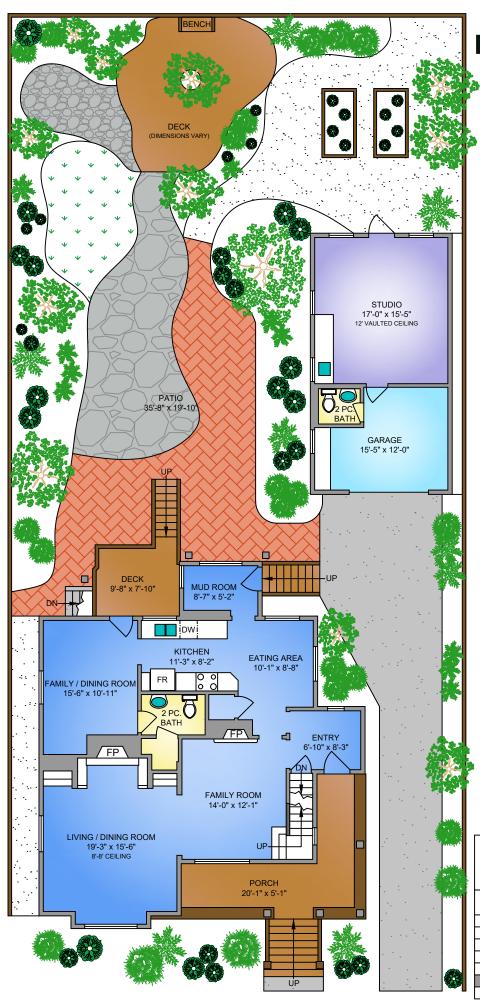

## MAIN FLOOR 1140 SQ. FT. 8'-8" CEILING HEIGHT

| 3162 FIFTH STREET<br>MARCH 26, 2020                                                                                 |                |            |        |              |  |  |  |  |
|---------------------------------------------------------------------------------------------------------------------|----------------|------------|--------|--------------|--|--|--|--|
| PREPARED FOR THE EXCLUSIVE USE OF ALLISON DUCLUZEAU<br>PLANS MAY NOT BE 100% ACCURATE, IF CRITICAL BUYER TO VERIFY. |                |            |        |              |  |  |  |  |
| FLOOR                                                                                                               | AREA (SQ. FT.) |            |        |              |  |  |  |  |
|                                                                                                                     | FINISHED       | UNFINISHED | GARAGE | DECK / PATIO |  |  |  |  |
| LOWER                                                                                                               | 1065           | 187        | -      | -            |  |  |  |  |
| MAIN                                                                                                                | 1140           | -          | -      | 1180         |  |  |  |  |
| STUDIO                                                                                                              | 322            | -          | 174    | -            |  |  |  |  |
| UPPER                                                                                                               | 1020           | -          | -      | -            |  |  |  |  |
| ATTIC                                                                                                               | 424            | -          | -      | -            |  |  |  |  |
|                                                                                                                     |                |            |        |              |  |  |  |  |
| TOTAL                                                                                                               | 3971           | 187        | 174    | 1180         |  |  |  |  |