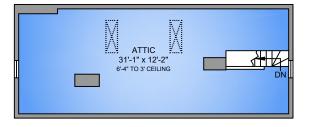

## ATTIC FLOOR 424 SQ. FT. 6'-4" CEILING HEIGHT

UPPER FLOOR 1020 SQ. FT. 8' CEILING HEIGHT

NORTH

| 3162 FIFTH STREET<br>MARCH 26, 2020<br>PREPARED FOR THE EXCLUSIVE USE OF ALLISON DUCLUZEAU<br>PLANS MAY NOT BE 100% ACCURATE, IF CRITICAL BUYER TO VERIFY. |                |            |        |              |  |  |  |
|------------------------------------------------------------------------------------------------------------------------------------------------------------|----------------|------------|--------|--------------|--|--|--|
| FLOOR                                                                                                                                                      | AREA (SQ. FT.) |            |        |              |  |  |  |
|                                                                                                                                                            | FINISHED       | UNFINISHED | GARAGE | DECK / PATIO |  |  |  |
| LOWER                                                                                                                                                      | 1065           | 187        | -      | -            |  |  |  |
| MAIN                                                                                                                                                       | 1140           | -          | -      | 1180         |  |  |  |
| STUDIO                                                                                                                                                     | 322            | -          | 174    | -            |  |  |  |
| UPPER                                                                                                                                                      | 1020           | -          | -      | -            |  |  |  |
| ATTIC                                                                                                                                                      | 424            | -          | -      | -            |  |  |  |
|                                                                                                                                                            |                |            |        |              |  |  |  |
| TOTAL                                                                                                                                                      | 3971           | 187        | 174    | 1180         |  |  |  |