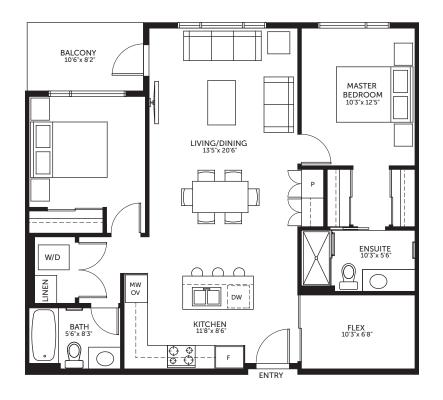

## PLAN B1

2 BEDROOM | 2 BATH +FLEX

INTERIOR 1050 SQ.FT.

BALCONY 86 SQ.FT.

LEDCOR PROPERTY DEVELOPMENT

In our continuing effort to improve and maintain the high standard of the Belmont Residences development, the developer reserves the right to modify or change plans, specifications, features and prices without notice. Materials and equipment (including appliances) may be substituted with equivalent or better at the developer's sole discretion. All dimensions and sizes are approximate and are based on preliminary architectural measurements. As reverse, flipped and/or mirrored plans occur throughout the development please see architectural plans if this is material to your decision to purchase. Renderings and images provided are an artist's conception and are intended only as a general reference and are not to be relied upon. Please see disclosure statement for specific offering details. EFO.E.