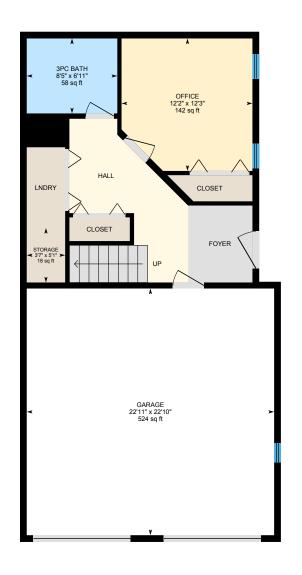

Main Building: Total Exterior Area Above Grade 1990 sq ft

**Main Floor** Exterior Area 801 sq ft

**3rd Floor** Exterior Area 660 sq ft

PREPARED: Sep, 2019

Entry Floor Total Exterior Area 529 sq ft
Total Interior Area 473 sq ft

#### **ENTRY FLOOR**

3pc Bath: 8'5" x 6'11" | 58 sq ft Garage: 22'11" x 22'10" | 524 sq ft Office: 12'2" x 12'3" | 142 sq ft Storage: 3'7" x 5'1" | 18 sq ft

#### **ENTRY FLOOR**

Interior Area: 473 sq ft
Perimeter Wall Length: 89 ft
Perimeter Wall Thickness: 7.5 in
Exterior Area: 529 sq ft