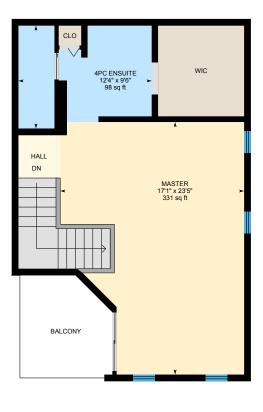

Main Floor Total Exterior Area 801 sq ft
Total Interior Area 729 sq ft

**3rd Floor** Total Exterior Area 660 sq ft
Total Interior Area 593 sq ft

PREPARED: Sep, 2019

#### 3RD FLOOR

4pc Ensuite: 12'4" x 9'6" | 98 sq ft Master: 17'1" x 23'5" | 331 sq ft

#### 3RD FLOOR

Interior Area: 593 sq ft
Perimeter Wall Length: 107 ft
Perimeter Wall Thickness: 7.5 in
Exterior Area: 660 sq ft