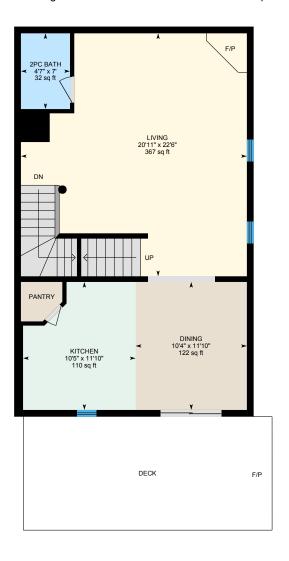

Main Floor Total Exterior Area 801 sq ft
Total Interior Area 729 sq ft

**3rd Floor** Total Exterior Area 660 sq ft
Total Interior Area 593 sq ft

PREPARED: Sep, 2019

#### MAIN FLOOR

2pc Bath: 4'7" x 7' | 32 sq ft
Dining: 10'4" x 11'10" | 122 sq ft
Kitchen: 10'5" x 11'10" | 110 sq ft
Living: 20'11" x 22'6" | 367 sq ft

#### MAIN FLOOR

Interior Area: 729 sq ft
Perimeter Wall Length: 114 ft
Perimeter Wall Thickness: 7.5 in
Exterior Area: 801 sq ft