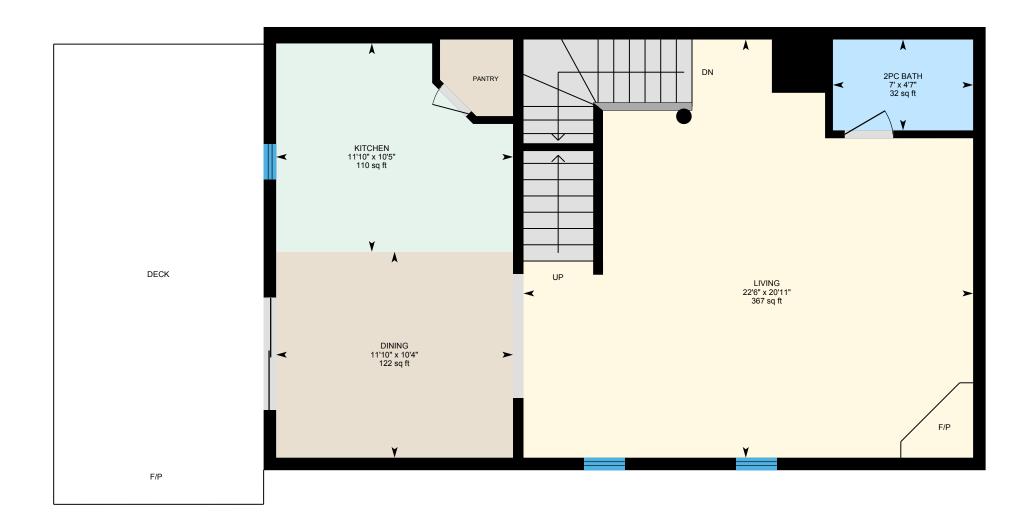

#### MAIN FLOOR

2pc Bath: 4'7" x 7' | 32 sq ft
Dining: 10'4" x 11'10" | 122 sq ft
Kitchen: 10'5" x 11'10" | 110 sq ft
Living: 20'11" x 22'6" | 367 sq ft