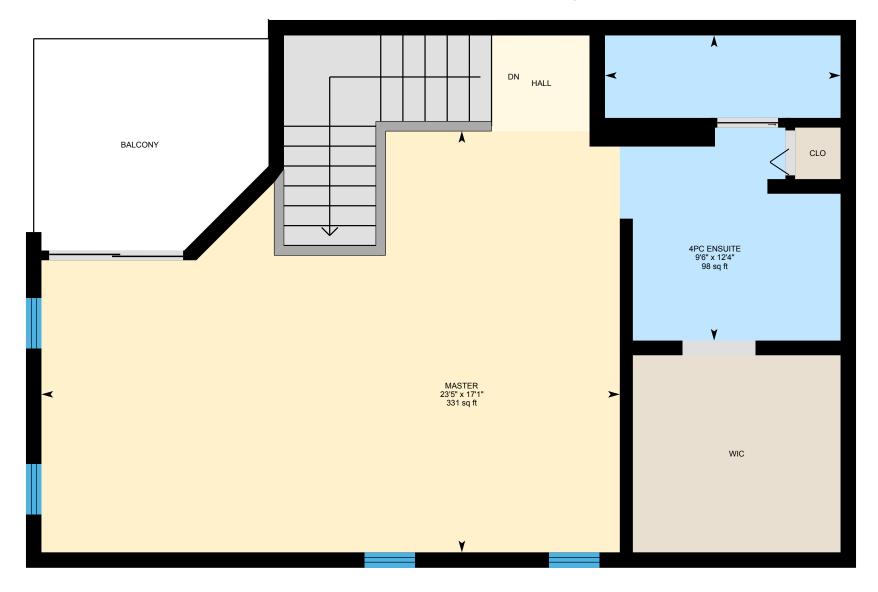

#### 3RD FLOOR

4pc Ensuite: 12'4" x 9'6" | 98 sq ft Master: 17'1" x 23'5" | 331 sq ft

#### 3RD FLOOR

Interior Area: 593 sq ft
Perimeter Wall Length: 107 ft
Perimeter Wall Thickness: 7.5 in
Exterior Area: 660 sq ft