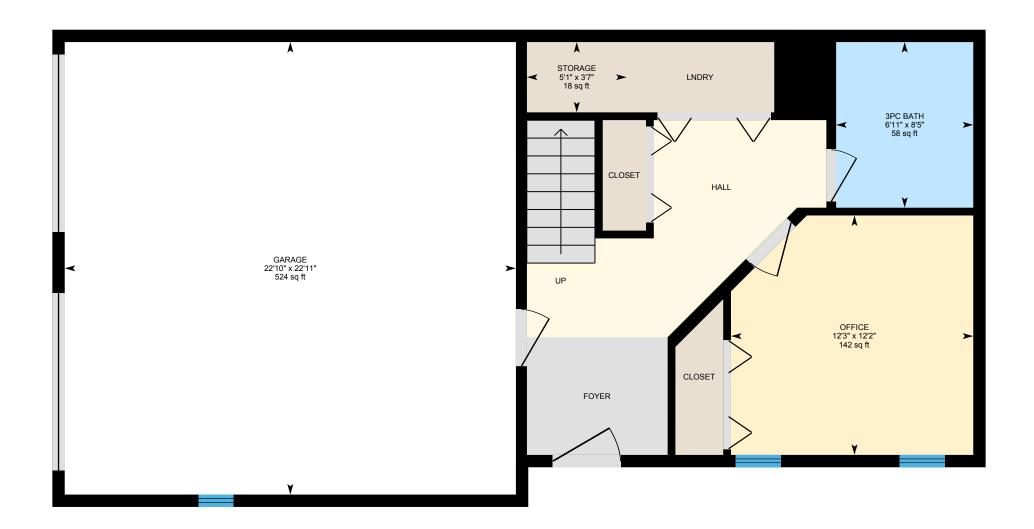

#### **ENTRY FLOOR**

3pc Bath: 8'5" x 6'11" | 58 sq ft Garage: 22'11" x 22'10" | 524 sq ft Office: 12'2" x 12'3" | 142 sq ft Storage: 3'7" x 5'1" | 18 sq ft