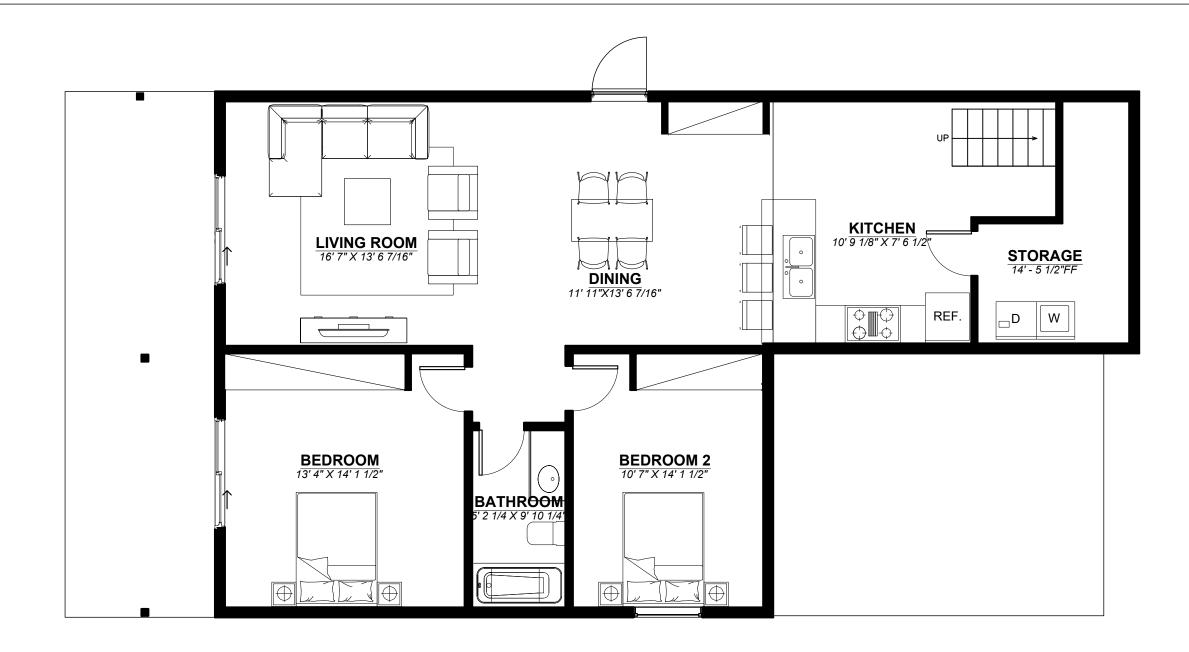

## PLAN B: LOWER LEVEL Total Area: 1201 sq.ft.

Note: The Developer reserves the right to make modifications should they be necessary E&OE

|                | House - Orchard Bungalow - Plan B | No. | Description | Date |  |
|----------------|-----------------------------------|-----|-------------|------|--|
| OLIVER HEIGHTS | OLIVER HEIGHTS                    |     |             |      |  |

## Floor plan Lower level

| Project number | Project Number |  |  |
|----------------|----------------|--|--|
| Date           | Issue Date     |  |  |
| Drawn by       | Author         |  |  |
| Checked by     | Checker        |  |  |