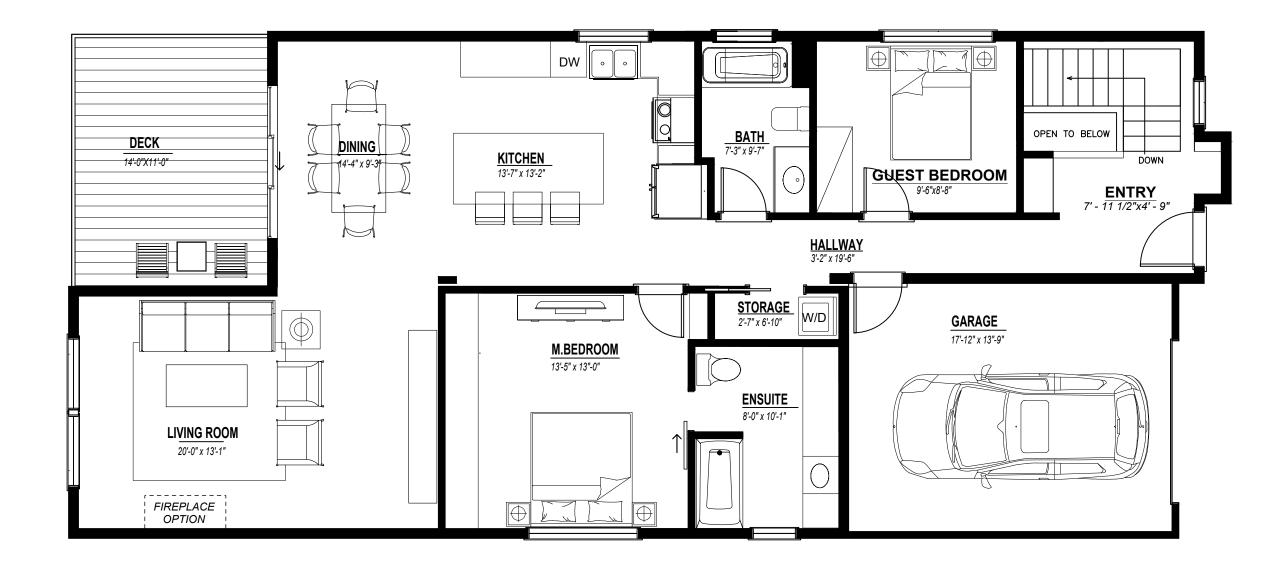

## PLAN B : UPPER LEVEL Total Area: 1346 sq.ft.

Note: The Developer reserves the right to make modifications should they be necessary E&OE

|                | House - Orchard Bungalow - Plan B | No. | Description | Date |
|----------------|-----------------------------------|-----|-------------|------|
| OLIVER HEIGHTS | OLIVER HEIGHTS                    |     |             |      |

## Floor plan level 1

| Project number | Project Number |  |  |
|----------------|----------------|--|--|
| Date           | Issue Date     |  |  |
| Drawn by       | Author         |  |  |
| Checked by     | Checker        |  |  |