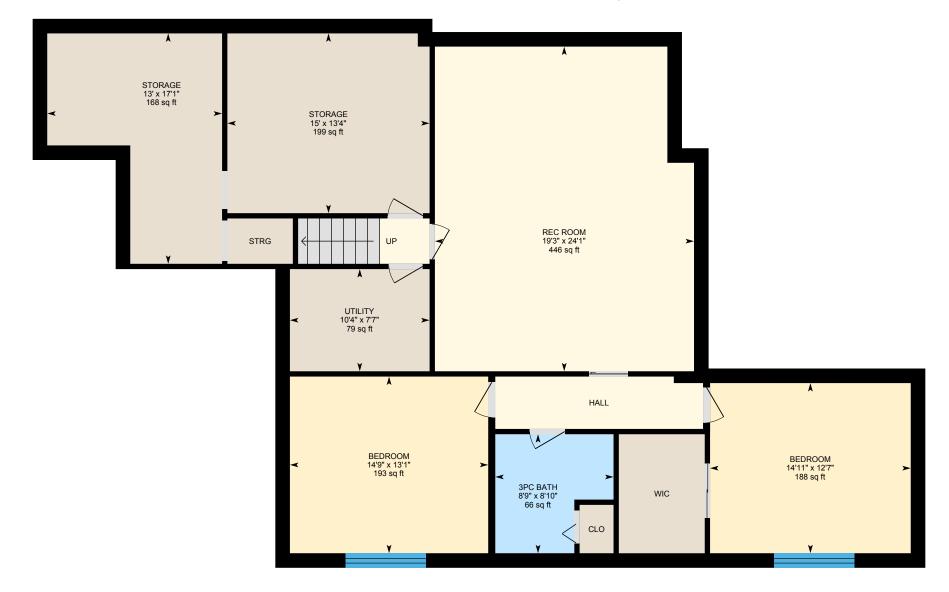

#### **BASEMENT**

3pc Bath: 8'10" x 8'9" | 66 sq ft
Bedroom: 12'7" x 14'11" | 188 sq ft
Bedroom: 13'1" x 14'9" | 193 sq ft
Rec Room: 24'1" x 19'3" | 446 sq ft
Storage: 17'1" x 13' | 168 sq ft
Storage: 13'4" x 15' | 199 sq ft
Utility: 7'7" x 10'4" | 79 sq ft

#### **BASEMENT** (Below Grade)

Interior Area: 1577 sq ft
Perimeter Wall Length: 210 ft
Perimeter Wall Thickness: 13.0 in
Exterior Area: 1804 sq ft