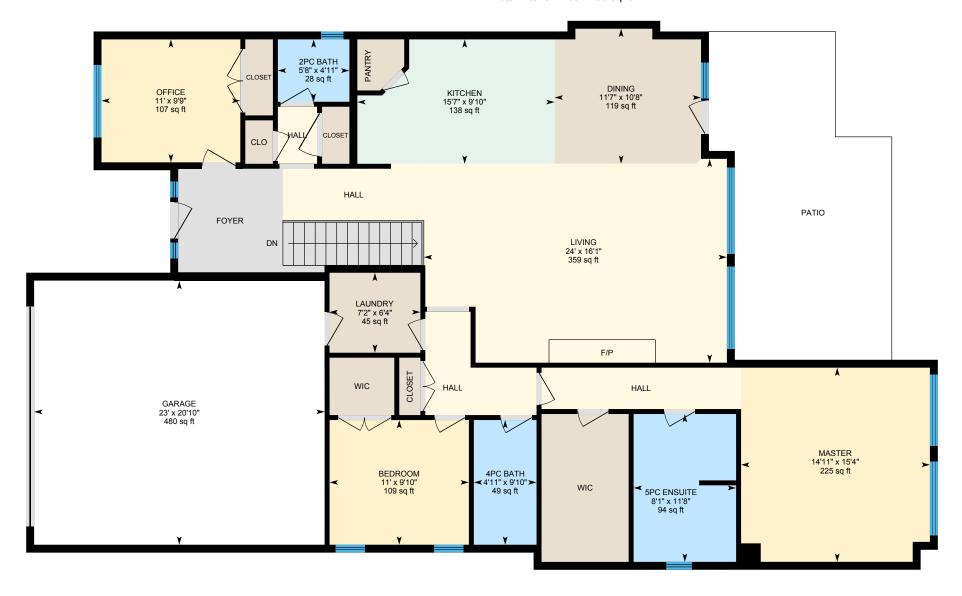

#### MAIN FLOOR

2pc Bath: 4'11" x 5'8" | 28 sq ft
4pc Bath: 9'10" x 4'11" | 49 sq ft
5pc Ensuite: 11'8" x 8'1" | 94 sq ft
Bedroom: 9'10" x 11' | 109 sq ft
Dining: 10'8" x 11'7" | 119 sq ft
Garage: 20'10" x 23' | 480 sq ft
Kitchen: 9'10" x 15'7" | 138 sq ft
Laundry: 6'4" x 7'2" | 45 sq ft
Living: 16'1" x 24' | 359 sq ft
Master: 15'4" x 14'11" | 225 sq ft
Office: 9'9" x 11' | 107 sq ft

#### MAIN FLOOR

Interior Area: 1786 sq ft
Perimeter Wall Length: 218 ft
Perimeter Wall Thickness: 7.5 in
Exterior Area: 1923 sq ft