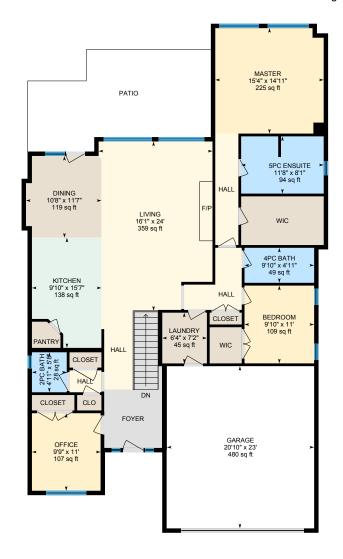

#### MAIN FLOOR

2pc Bath: 4'11" x 5'8" | 28 sq ft
4pc Bath: 9'10" x 4'11" | 49 sq ft
5pc Ensuite: 11'8" x 8'1" | 94 sq ft
Bedroom: 9'10" x 11' | 109 sq ft
Dining: 10'8" x 11'7" | 119 sq ft
Garage: 20'10" x 23' | 480 sq ft
Kitchen: 9'10" x 15'7" | 138 sq ft
Laundry: 6'4" x 7'2" | 45 sq ft
Living: 16'1" x 24' | 359 sq ft
Master: 15'4" x 14'11" | 225 sq ft
Office: 9'9" x 11' | 107 sq ft

#### MAIN FLOOR

Interior Area: 1786 sq ft
Perimeter Wall Length: 218 ft
Perimeter Wall Thickness: 7.5 in
Exterior Area: 1923 sq ft