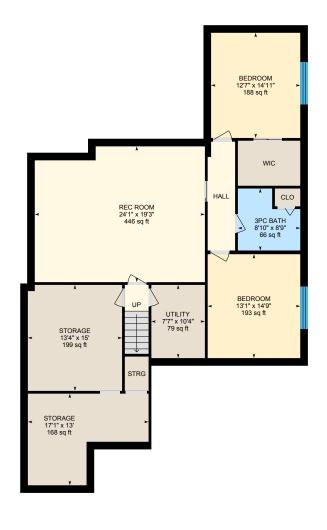

#### **BASEMENT**

3pc Bath: 8'10" x 8'9" | 66 sq ft
Bedroom: 12'7" x 14'11" | 188 sq ft
Bedroom: 13'1" x 14'9" | 193 sq ft
Rec Room: 24'1" x 19'3" | 446 sq ft
Storage: 17'1" x 13' | 168 sq ft
Storage: 13'4" x 15' | 199 sq ft
Utility: 7'7" x 10'4" | 79 sq ft

#### **BASEMENT** (Below Grade)

Interior Area: 1577 sq ft
Perimeter Wall Length: 210 ft
Perimeter Wall Thickness: 13.0 in
Exterior Area: 1804 sq ft