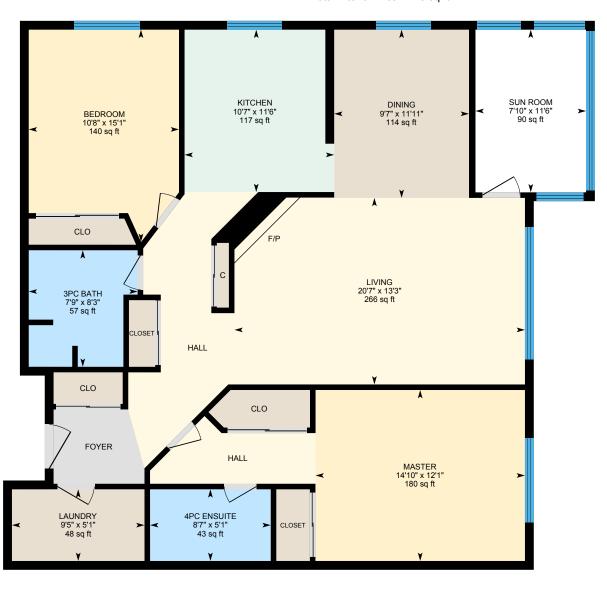

# 102-8302 68 Ave, Osoyoos, BC

Main Floor Total Exterior Area 1377 sq ft
Total Interior Area 1275 sq ft

#### **Room Measurements**

Only major rooms are listed. Some listed rooms may be excluded from total interior floor area (e.g. garage). Room dimensions are largest length and width; parts of room may be smaller. Room area is not always equal to product of length and width.

## **Main Building**

#### MAIN FLOOR

3pc Bath: 8'3" x 7'9" | 57 sq ft
4pc Ensuite: 5'1" x 8'7" | 43 sq ft
Bedroom: 15'1" x 10'8" | 140 sq ft
Dining: 11'11" x 9'7" | 114 sq ft
Kitchen: 11'6" x 10'7" | 117 sq ft
Laundry: 5'1" x 9'5" | 48 sq ft
Living: 13'3" x 20'7" | 266 sq ft
Master: 12'1" x 14'10" | 180 sq ft
Sun Room: 11'6" x 7'10" | 90 sq ft

#### MAIN FLOOR

Interior Area: 1275 sq ft
Perimeter Wall Length: 163 ft
Perimeter Wall Thickness: 7.5 in
Exterior Area: 1377 sq ft

#### **Total Above Grade Floor Area**

Main Building Interior: 1275 sq ft

Main Building Exterior: 1377 sq ft