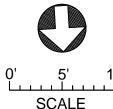

## UPPER FLOOR 1142 SQ. FT.

| FLOOR | AREA (SQ. FT.) |        |              |
|-------|----------------|--------|--------------|
|       | FINISHED       | GARAGE | DECK / PATIO |
| MAIN  | 939            | 281    | 105          |
| UPPER | 1142           | -      | 130          |
|       |                |        |              |
| TOTAL | 2081           | 281    | 235          |