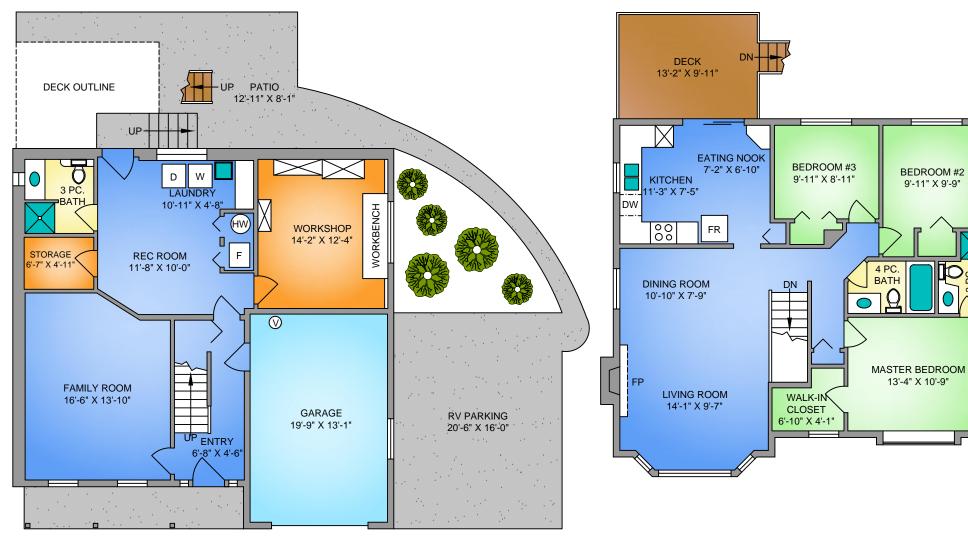

## MAIN FLOOR 939 SQ. FT.

| FLOOR | AREA (SQ. FT.) |        |              |
|-------|----------------|--------|--------------|
|       | FINISHED       | GARAGE | DECK / PATIO |
| MAIN  | 939            | 281    | 105          |
| UPPER | 1142           | -      | 130          |
|       |                |        |              |
| TOTAL | 2081           | 281    | 235          |