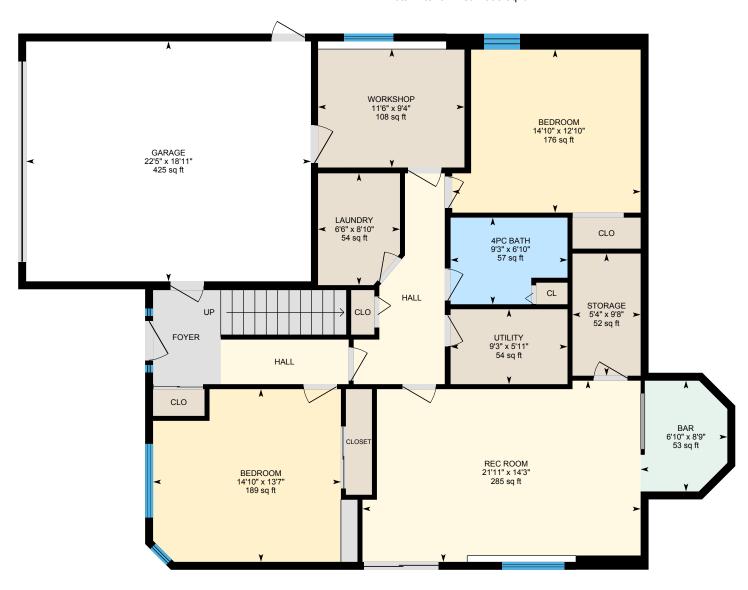

#### **ENTRY FLOOR**

4pc Bath: 6'10" x 9'3" | 57 sq ft Bar: 8'9" x 6'10" | 53 sq ft

Bedroom: 13'7" x 14'10" | 189 sq ft Bedroom: 12'10" x 14'10" | 176 sq ft Garage: 18'11" x 22'5" | 425 sq ft Laundry: 8'10" x 6'6" | 54 sq ft

Rec Room: 14'3" x 21'11" | 285 sq ft

Storage: 9'8" x 5'4" | 52 sq ft Utility: 5'11" x 9'3" | 54 sq ft Workshop: 9'4" x 11'6" | 108 sq ft

#### **ENTRY FLOOR**

Interior Area: 1353 sq ft
Perimeter Wall Length: 173 ft
Perimeter Wall Thickness: 7.5 in

Exterior Area: 1461 sq ft