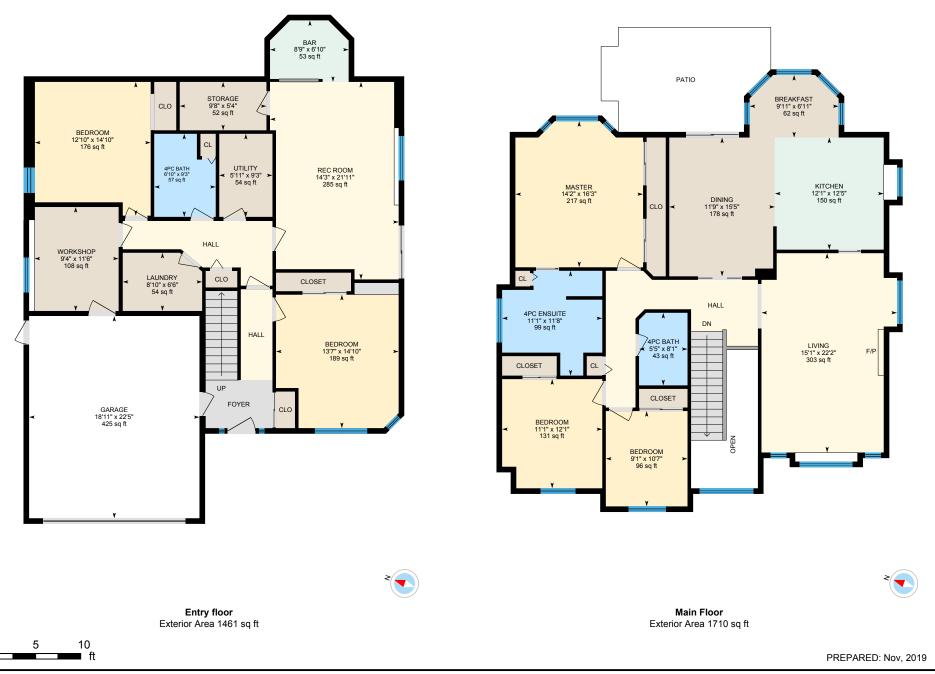

Main Building: Total Exterior Area Above Grade 3171 sq ft

**Entry floor** Total Exterior Area 1461 sq ft
Total Interior Area 1353 sq ft

PREPARED: Nov, 2019

Main Floor Total Exterior Area 1710 sq ft
Total Interior Area 1579 sq ft

#### **ENTRY FLOOR**

4pc Bath: 6'10" x 9'3" | 57 sq ft Bar: 8'9" x 6'10" | 53 sq ft

Bedroom: 13'7" x 14'10" | 189 sq ft Bedroom: 12'10" x 14'10" | 176 sq ft Garage: 18'11" x 22'5" | 425 sq ft Laundry: 8'10" x 6'6" | 54 sq ft

Rec Room: 14'3" x 21'11" | 285 sq ft

Storage: 9'8" x 5'4" | 52 sq ft Utility: 5'11" x 9'3" | 54 sq ft Workshop: 9'4" x 11'6" | 108 sq ft

#### MAIN FLOOR

4pc Bath: 5'5" x 8'1" | 43 sq ft
4pc Ensuite: 11'1" x 11'8" | 99 sq ft
Bedroom: 11'1" x 12'1" | 131 sq ft
Bedroom: 9'1" x 10'7" | 96 sq ft
Breakfast: 9'11" x 6'11" | 62 sq ft
Dining: 11'9" x 15'5" | 178 sq ft
Kitchen: 12'1" x 12'5" | 150 sq ft
Living: 15'1" x 22'2" | 303 sq ft
Master: 14'2" x 16'3" | 217 sq ft

#### **ENTRY FLOOR**

Interior Area: 1353 sq ft
Perimeter Wall Length: 173 ft
Perimeter Wall Thickness: 7.5 in

Exterior Area: 1461 sq ft

#### MAIN FLOOR

Interior Area: 1579 sq ft
Perimeter Wall Length: 209 ft
Perimeter Wall Thickness: 7.5 in
Exterior Area: 1710 sq ft