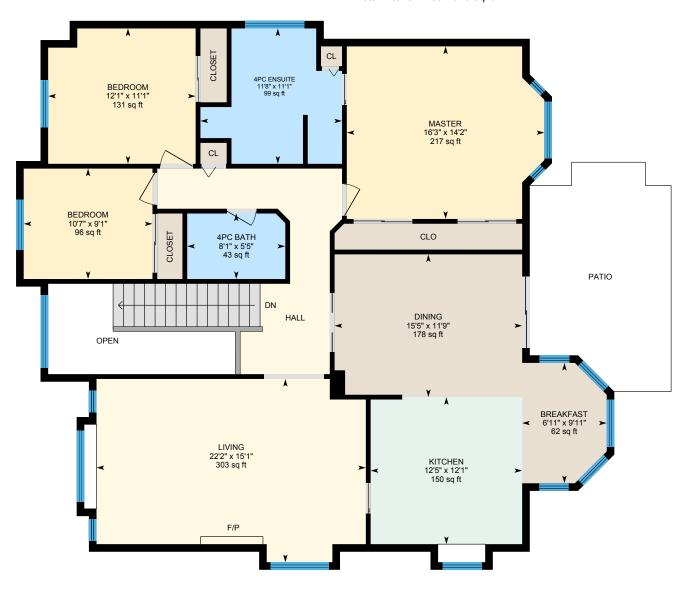

#### MAIN FLOOR

4pc Bath: 5'5" x 8'1" | 43 sq ft
4pc Ensuite: 11'1" x 11'8" | 99 sq ft
Bedroom: 11'1" x 12'1" | 131 sq ft
Bedroom: 9'1" x 10'7" | 96 sq ft
Breakfast: 9'11" x 6'11" | 62 sq ft
Dining: 11'9" x 15'5" | 178 sq ft
Kitchen: 12'1" x 12'5" | 150 sq ft
Living: 15'1" x 22'2" | 303 sq ft
Master: 14'2" x 16'3" | 217 sq ft