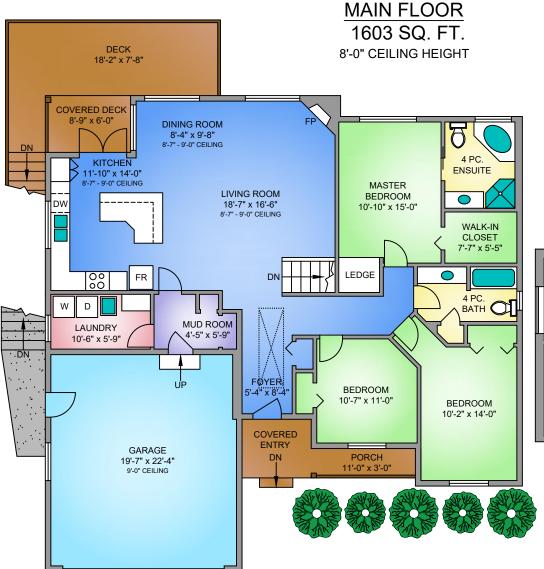

## **NORTH**

| JULY 2, 2019                                                                                                |       |                |            |        |              |
|-------------------------------------------------------------------------------------------------------------|-------|----------------|------------|--------|--------------|
| PREPARED FOR THE EXCLUSIVE USE OF DAN JOHNSON. PLANS MAY NOT BE 100% ACCURATE. IF CRITICAL BUYER TO VERIFY. |       |                |            |        |              |
| FLOOR                                                                                                       | TOTAL | AREA (SQ. FT.) |            |        |              |
|                                                                                                             |       | FINISHED       | UNFINISHED | GARAGE | DECK / PATIO |
| MAIN                                                                                                        | 1603  | 1603           | -          | 468    | 324          |
| LOWER                                                                                                       | 1580  | 1315           | 265        | -      | 252          |
|                                                                                                             |       |                |            |        |              |
| TOTAL                                                                                                       | 3183  | 2918           | 265        | 468    | 576          |