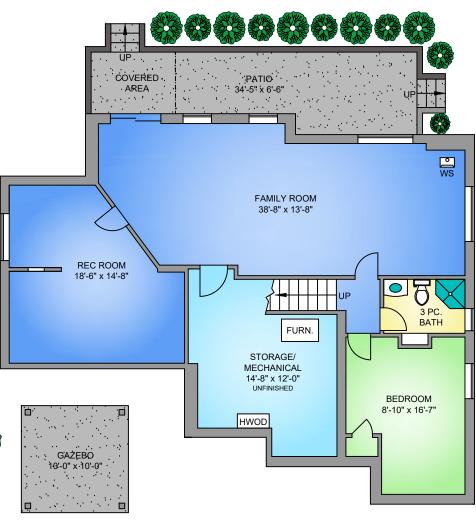

## **NORTH**

| JULY 2, 2019                                                                                                |       |                |            |        |              |
|-------------------------------------------------------------------------------------------------------------|-------|----------------|------------|--------|--------------|
| PREPARED FOR THE EXCLUSIVE USE OF DAN JOHNSON. PLANS MAY NOT BE 100% ACCURATE. IF CRITICAL BUYER TO VERIFY. |       |                |            |        |              |
| FLOOR                                                                                                       | TOTAL | AREA (SQ. FT.) |            |        |              |
|                                                                                                             |       | FINISHED       | UNFINISHED | GARAGE | DECK / PATIO |
| MAIN                                                                                                        | 1603  | 1603           | -          | 468    | 324          |
| LOWER                                                                                                       | 1580  | 1315           | 265        | -      | 252          |
|                                                                                                             |       |                |            |        |              |
| TOTAL                                                                                                       | 3183  | 2918           | 265        | 468    | 576          |