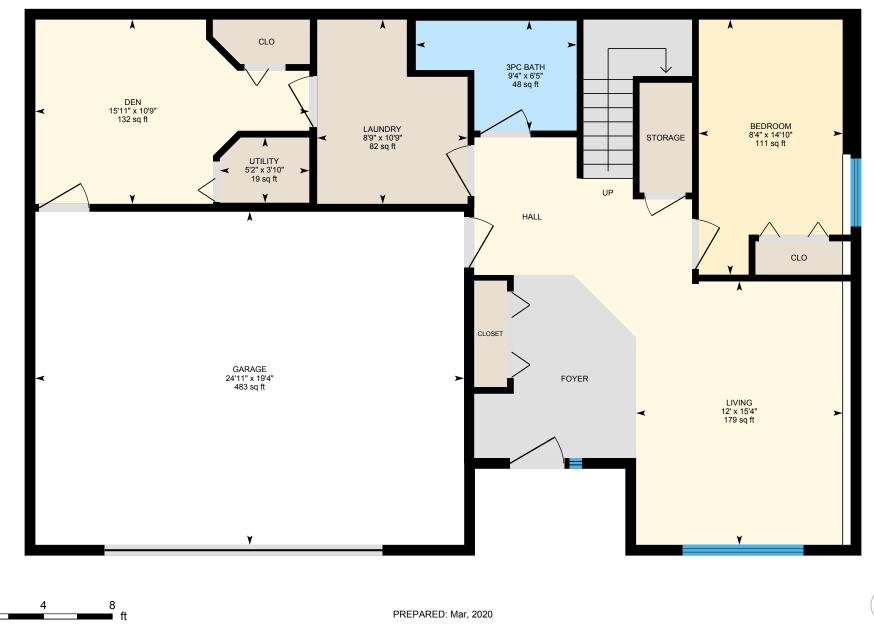

N

Entry floor Total Exterior Area 979 sq ft

Total Interior Area 880 sq ft

White regions are excluded from total floor area. All room dimensions and floor areas must be considered approximate and are subject to independent verification. For method of measurement please see https://youriguide.com/measure/.

#### ENTRY FLOOR

3pc Bath: 6'5" x 9'4" | 48 sq ft Bedroom: 14'10" x 8'4" | 111 sq ft Den: 10'9" x 15'11" | 132 sq ft Garage: 19'4" x 24'11" | 483 sq ft Laundry: 10'9" x 8'9" | 82 sq ft Living: 15'4" x 12' | 179 sq ft Utility: 3'10" x 5'2" | 19 sq ft

### Main Building

ENTRY FLOOR (Below Grade) Interior Area: 880 sq ft Excluded Area: 483 sq ft Perimeter Wall Length: 158 ft Perimeter Wall Thickness: 7.5 in Exterior Area: 979 sq ft