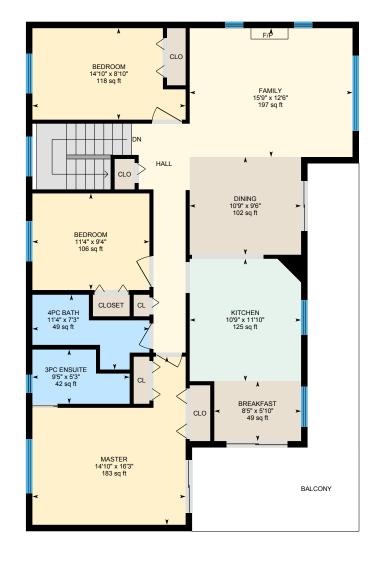

0

⊡iGUIDE

Main Floor Total Exterior Area 1320 sq ft

Total Interior Area 1219 sq ft

PREPARED: Mar, 2020

White regions are excluded from total floor area. All room dimensions and floor areas must be considered approximate and are subject to independent verification. For method of measurement please see https://youriguide.com/measure/.

### MAIN FLOOR

3pc Ensuite: 9'5" x 5'3" | 42 sq ft 4pc Bath: 11'4" x 7'3" | 49 sq ft Bedroom: 11'4" x 9'4" | 106 sq ft Bedroom: 14'10" x 8'10" | 118 sq ft Breakfast: 8'5" x 5'10" | 49 sq ft Dining: 10'9" x 9'6" | 102 sq ft Family: 15'9" x 12'6" | 197 sq ft Kitchen: 10'9" x 11'10" | 125 sq ft Master: 14'10" x 16'3" | 183 sq ft

### MAIN FLOOR

Interior Area: 1219 sq ft Perimeter Wall Length: 161 ft Perimeter Wall Thickness: 7.5 in Exterior Area: 1320 sq ft