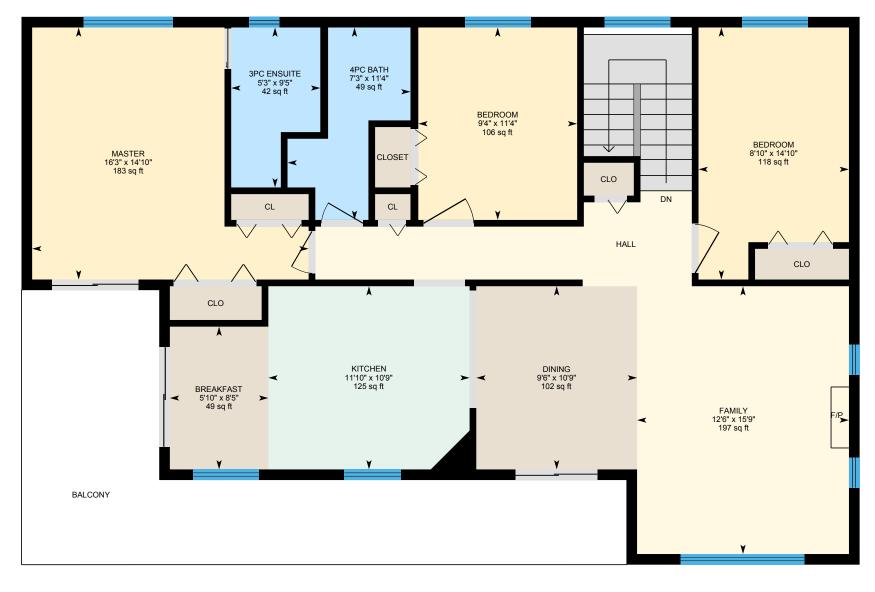

0

⊡iGUIDE

Main Floor Total Exterior Area 1320 sq ft

Total Interior Area 1219 sq ft

PREPARED: Mar, 2020

White regions are excluded from total floor area. All room dimensions and floor areas must be considered approximate and are subject to independent verification. For method of measurement please see https://youriguide.com/measure/.

### MAIN FLOOR

3pc Ensuite: 9'5" x 5'3" | 42 sq ft 4pc Bath: 11'4" x 7'3" | 49 sq ft Bedroom: 11'4" x 9'4" | 106 sq ft Bedroom: 14'10" x 8'10" | 118 sq ft Breakfast: 8'5" x 5'10" | 49 sq ft Dining: 10'9" x 9'6" | 102 sq ft Family: 15'9" x 12'6" | 197 sq ft Kitchen: 10'9" x 11'10" | 125 sq ft Master: 14'10" x 16'3" | 183 sq ft

### MAIN FLOOR

Interior Area: 1219 sq ft Perimeter Wall Length: 161 ft Perimeter Wall Thickness: 7.5 in Exterior Area: 1320 sq ft