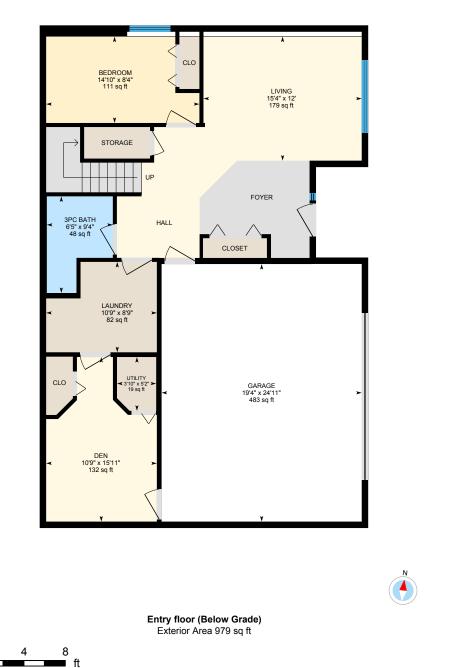

N

Entry floor Total Exterior Area 979 sq ft

Total Interior Area 880 sq ft

White regions are excluded from total floor area. All room dimensions and floor areas must be considered approximate and are subject to independent verification. For method of measurement please see https://youriguide.com/measure/.

#### ENTRY FLOOR

3pc Bath: 6'5" x 9'4" | 48 sq ft Bedroom: 14'10" x 8'4" | 111 sq ft Den: 10'9" x 15'11" | 132 sq ft Garage: 19'4" x 24'11" | 483 sq ft Laundry: 10'9" x 8'9" | 82 sq ft Living: 15'4" x 12' | 179 sq ft Utility: 3'10" x 5'2" | 19 sq ft

### Main Building

ENTRY FLOOR (Below Grade) Interior Area: 880 sq ft Excluded Area: 483 sq ft Perimeter Wall Length: 158 ft Perimeter Wall Thickness: 7.5 in Exterior Area: 979 sq ft