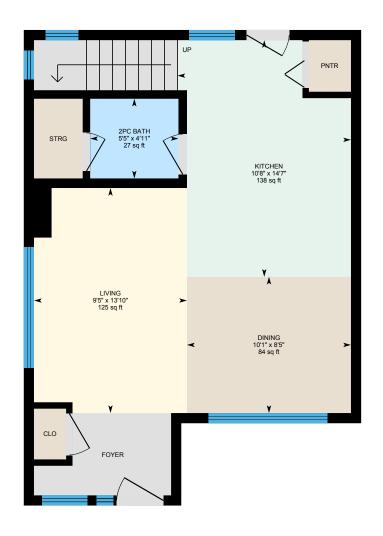

#### MAIN FLOOR

2pc Bath: 5'5" x 4'11" | 27 sq ft Dining: 10'1" x 8'5" | 84 sq ft Kitchen: 10'8" x 14'7" | 138 sq ft Living: 9'5" x 13'10" | 125 sq ft

#### MAIN FLOOR

Interior Area: 486 sq ft
Perimeter Wall Length: 97 ft
Perimeter Wall Thickness: 7.5 in
Exterior Area: 547 sq ft