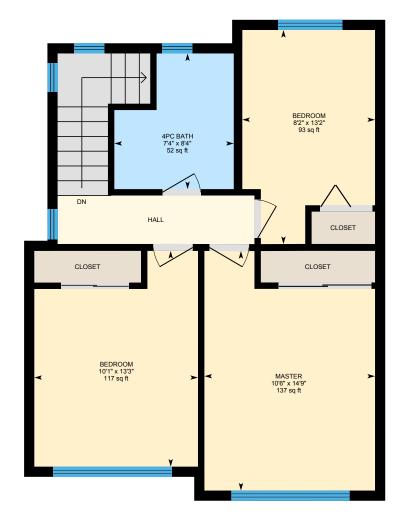

#### 2ND FLOOR

4pc Bath: 7'4" x 8'4" | 52 sq ft Bedroom: 8'2" x 13'2" | 93 sq ft Bedroom: 10'1" x 13'3" | 117 sq ft Master: 10'6" x 14'9" | 137 sq ft

#### 2ND FLOOR

Interior Area: 542 sq ft
Perimeter Wall Length: 101 ft
Perimeter Wall Thickness: 7.5 in
Exterior Area: 605 sq ft