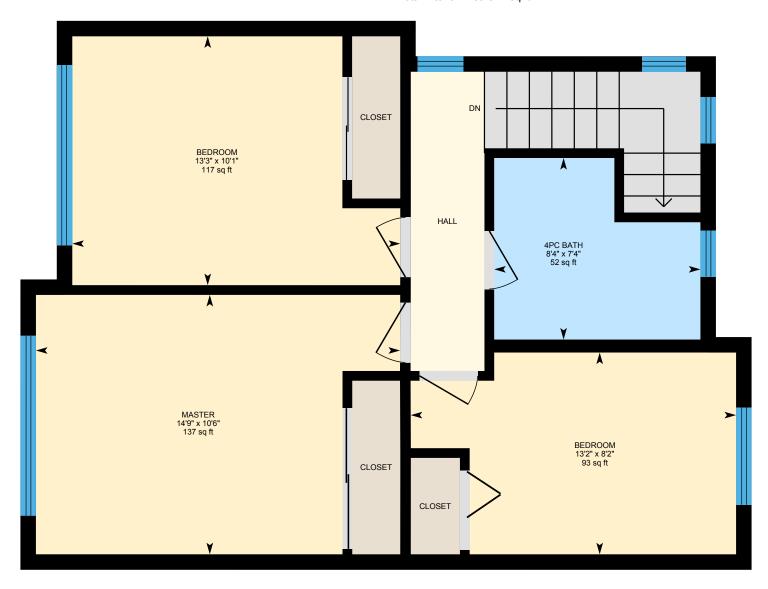

#### 2ND FLOOR

4pc Bath: 7'4" x 8'4" | 52 sq ft Bedroom: 8'2" x 13'2" | 93 sq ft Bedroom: 10'1" x 13'3" | 117 sq ft Master: 10'6" x 14'9" | 137 sq ft

#### 2ND FLOOR

Interior Area: 542 sq ft
Perimeter Wall Length: 101 ft
Perimeter Wall Thickness: 7.5 in
Exterior Area: 605 sq ft