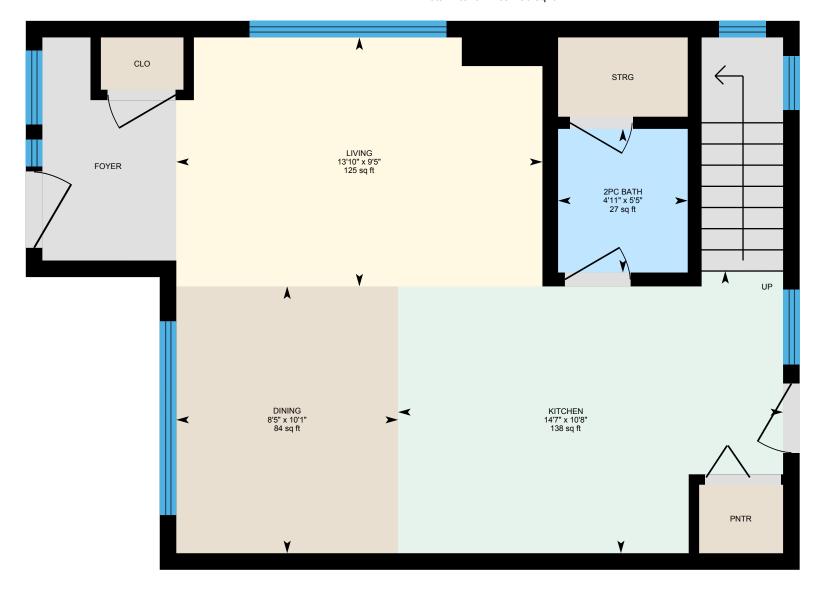

#### MAIN FLOOR

2pc Bath: 5'5" x 4'11" | 27 sq ft Dining: 10'1" x 8'5" | 84 sq ft Kitchen: 10'8" x 14'7" | 138 sq ft Living: 9'5" x 13'10" | 125 sq ft

#### MAIN FLOOR

Interior Area: 486 sq ft
Perimeter Wall Length: 97 ft
Perimeter Wall Thickness: 7.5 in
Exterior Area: 547 sq ft