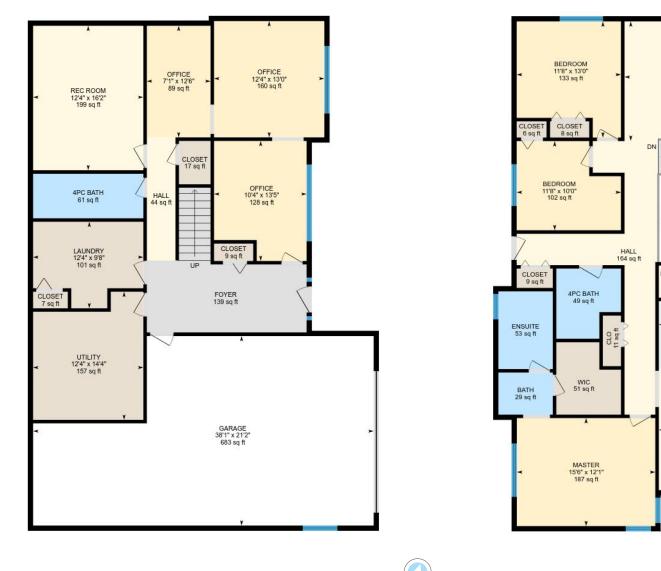

#### Main Building

**ENTRY FLOOR** 

Laundry: 12'4" x 9'8" | 101 sq ft

Hall: 44 sq ft

Office: 7'1" x 12'6" | 89 sq ft

Foyer: 139 sq ft

Rec Room: 12'4" x 16'2" | 199 sq ft

Closet: 9 sq ft

Office: 10'4" x 13'5" | 128 sq ft

Closet: 17 sq ft

Utility: 12'4" x 14'4" | 157 sq ft

Closet: 7 sq ft

Garage: 38'1" x 21'2" | 683 sq ft 4pc Bath: 12'4" x 5'0" | 61 sq ft Office: 12'4" x 13'0" | 160 sq ft

#### MAIN FLOOR

Pantry: 11 sq ft Clo: 11 sq ft Wic: 51 sq ft

4pc Bath: 7'3" x 7'10" | 49 sq ft Ensuite: 6'1" x 8'8" | 53 sq ft Bath: 6'1" x 4'8" | 29 sq ft Master: 15'6" x 12'1" | 187 sq ft Bedroom: 11'8" x 13'0" | 133 sq ft

Closet: 8 sq ft

Bedroom: 11'8" x 10'0" | 102 sq ft Living: 21'2" x 13'4" | 279 sq ft Dining: 10'5" x 13'9" | 143 sq ft

Hall: 164 sq ft

Family: 15'2" x 13'6" | 193 sq ft Kitchen: 11'6" x 11'8" | 120 sq ft Breakfast: 11'3" x 13'8" | 133 sq ft

Closet: 6 sq ft Closet: 9 sq ft