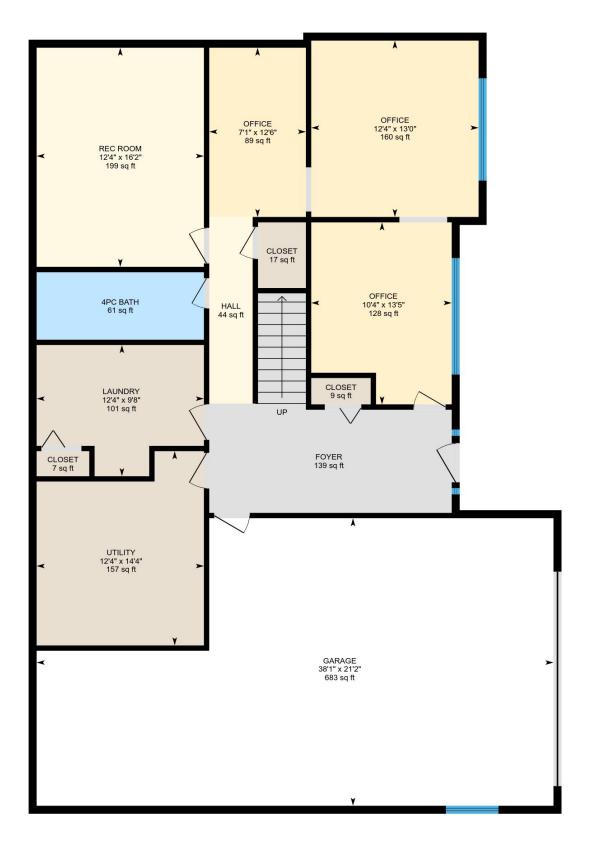

#### Main Building

**ENTRY FLOOR** 

Laundry: 12'4" x 9'8" | 101 sq ft

Hall: 44 sq ft

Office: 7'1" x 12'6" | 89 sq ft

Foyer: 139 sq ft

Rec Room: 12'4" x 16'2" | 199 sq ft

Closet: 9 sq ft

Office: 10'4" x 13'5" | 128 sq ft

Closet: 17 sq ft

Utility: 12'4" x 14'4" | 157 sq ft

Closet: 7 sq ft

Garage: 38'1" x 21'2" | 683 sq ft 4pc Bath: 12'4" x 5'0" | 61 sq ft Office: 12'4" x 13'0" | 160 sq ft