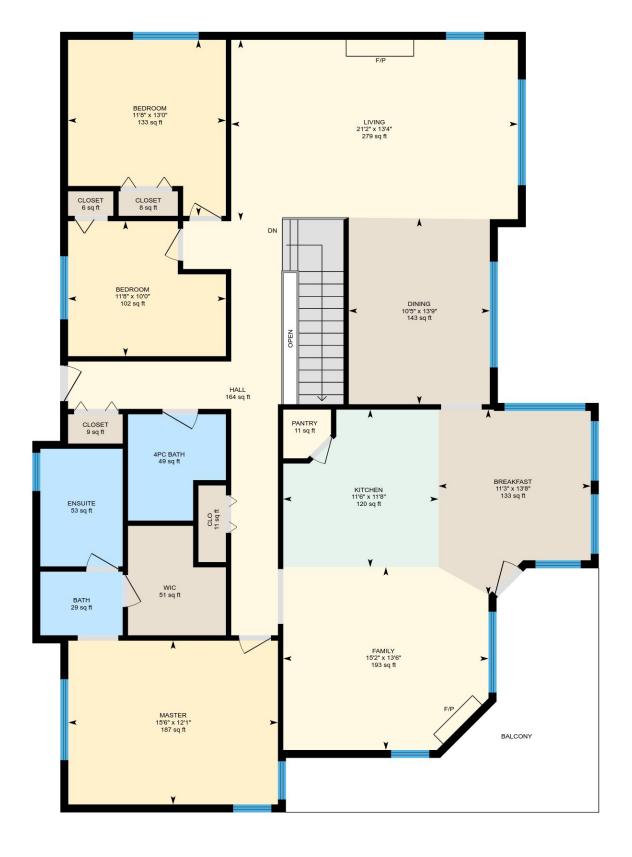

Main Building: Total Exterior Area Above Grade 3226 sq ft

**Entry floor** 

Exterior Area 1293 sq ft

Main Floor Exterior Area 1933 sq ft

PANTRY

LIVING

279 sq ft

KITCHEN 11'6" x 11'8" 120 sq ft

> FAMILY 15'2" x 13'6"

DINING 10'5" x 13'9"

143 sq ft

BREAKFAST 11'3" x 13'8"

133 sq ft

BALCONY

0 5 10 ft

PREPARED: Dec, 2017

#### MAIN FLOOR

Pantry: 11 sq ft Clo: 11 sq ft Wic: 51 sq ft

4pc Bath: 7'3" x 7'10" | 49 sq ft Ensuite: 6'1" x 8'8" | 53 sq ft Bath: 6'1" x 4'8" | 29 sq ft Master: 15'6" x 12'1" | 187 sq ft Bedroom: 11'8" x 13'0" | 133 sq ft

Closet: 8 sq ft

Bedroom: 11'8" x 10'0" | 102 sq ft Living: 21'2" x 13'4" | 279 sq ft Dining: 10'5" x 13'9" | 143 sq ft

Hall: 164 sq ft

Family: 15'2" x 13'6" | 193 sq ft Kitchen: 11'6" x 11'8" | 120 sq ft Breakfast: 11'3" x 13'8" | 133 sq ft

Closet: 6 sq ft Closet: 9 sq ft