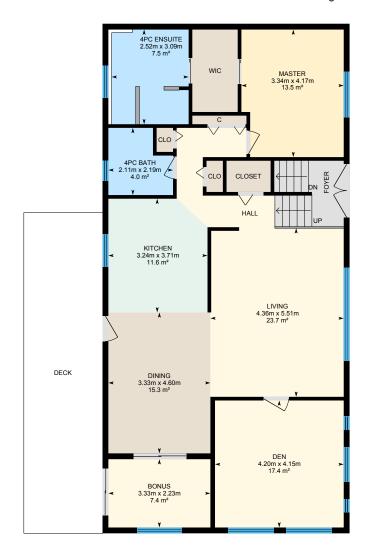

#### MAIN FLOOR

4pc Ensuite: 2.52m x 3.09m | 7.5 m²
Bonus: 3.33m x 2.23m | 7.4 m²
Den: 4.20m x 4.15m | 17.4 m²
Dining: 3.33m x 4.60m | 15.3 m²
Kitchen: 3.24m x 3.71m | 11.6 m²
Living: 4.36m x 5.51m | 23.7 m²
Master: 3.34m x 4.17m | 13.5 m²

4pc Bath: 2.11m x 2.19m | 4.0 m<sup>2</sup>