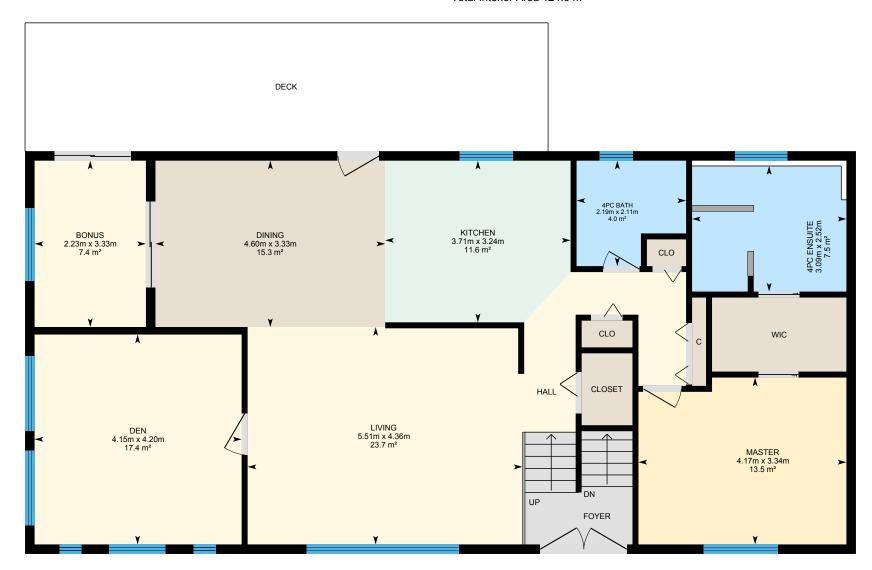

#### MAIN FLOOR

4pc Ensuite: 2.52m x 3.09m | 7.5 m²
Bonus: 3.33m x 2.23m | 7.4 m²
Den: 4.20m x 4.15m | 17.4 m²
Dining: 3.33m x 4.60m | 15.3 m²
Kitchen: 3.24m x 3.71m | 11.6 m²
Living: 4.36m x 5.51m | 23.7 m²
Master: 3.34m x 4.17m | 13.5 m²

4pc Bath: 2.11m x 2.19m | 4.0 m<sup>2</sup>