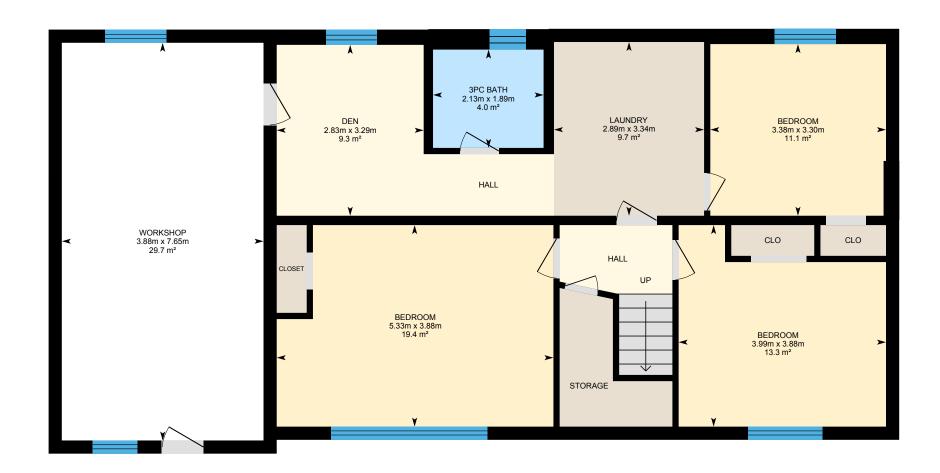

#### **Room Measurements**

Only major rooms are listed. Some listed rooms may be excluded from total interior floor area (e.g. garage). Room dimensions are largest length and width; parts of room may be smaller. Room area is not always equal to product of length and width.

#### **BASEMENT**

3pc Bath: 1.89m x 2.13m | 4.0 m²
Bedroom: 3.88m x 5.33m | 19.4 m²
Bedroom: 3.88m x 3.99m | 13.3 m²
Bedroom: 3.30m x 3.38m | 11.1 m²
Den: 3.29m x 2.83m | 9.3 m²
Laundry: 3.34m x 2.89m | 9.7 m²
Workshop: 7.65m x 3.88m | 29.7 m²