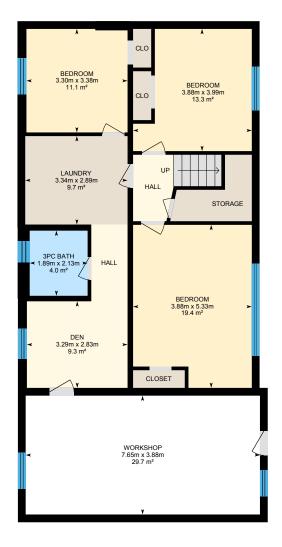

#### **BASEMENT**

3pc Bath: 1.89m x 2.13m | 4.0 m²
Bedroom: 3.88m x 5.33m | 19.4 m²
Bedroom: 3.88m x 3.99m | 13.3 m²
Bedroom: 3.30m x 3.38m | 11.1 m²
Den: 3.29m x 2.83m | 9.3 m²
Laundry: 3.34m x 2.89m | 9.7 m²
Workshop: 7.65m x 3.88m | 29.7 m²