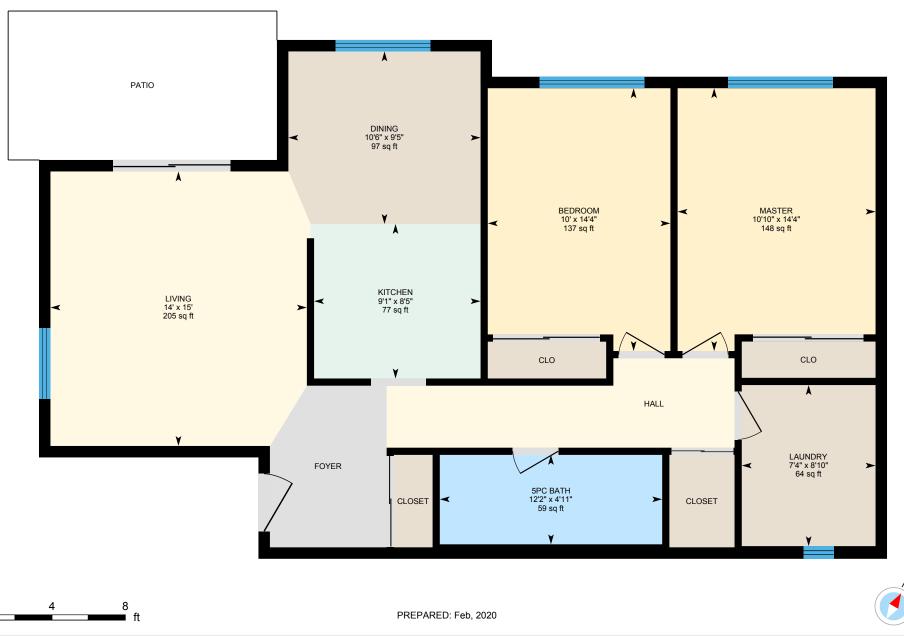

# 202-1860 Atkinson St, Penticton, BC

Main Floor Total Exterior Area 1114 sq ft Total Interior Area 1022 sq ft

White regions are excluded from total floor area. All room dimensions and floor areas must be considered approximate and are subject to independent verification. For method of measurement please see https://youriguide.com/measure/.

#### MAIN FLOOR

5pc Bath: 4'11" x 12'2" | 59 sq ft Bedroom: 14'4" x 10' | 137 sq ft Dining: 9'5" x 10'6" | 97 sq ft Kitchen: 8'5" x 9'1" | 77 sq ft Laundry: 8'10" x 7'4" | 64 sq ft Living: 15' x 14' | 205 sq ft Master: 14'4" x 10'10" | 148 sq ft

#### MAIN FLOOR

Interior Area: 1022 sq ft Perimeter Wall Length: 147 ft Perimeter Wall Thickness: 7.5 in Exterior Area: 1114 sq ft