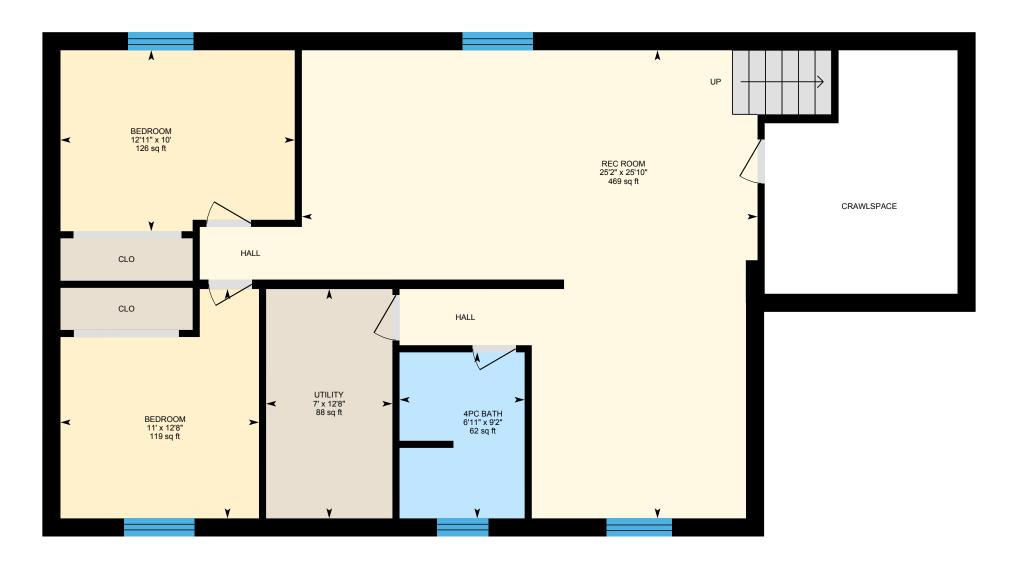

#### **BASEMENT**

4pc Bath: 9'2" x 6'11" | 62 sq ft Bedroom: 12'8" x 11' | 119 sq ft Bedroom: 10' x 12'11" | 126 sq ft Rec Room: 25'10" x 25'2" | 469 sq ft

Utility: 12'8" x 7' | 88 sq ft

#### **BASEMENT** (Below Grade)

Interior Area: 1004 sq ft
Perimeter Wall Length: 140 ft
Perimeter Wall Thickness: 12.0 in
Exterior Area: 1144 sq ft