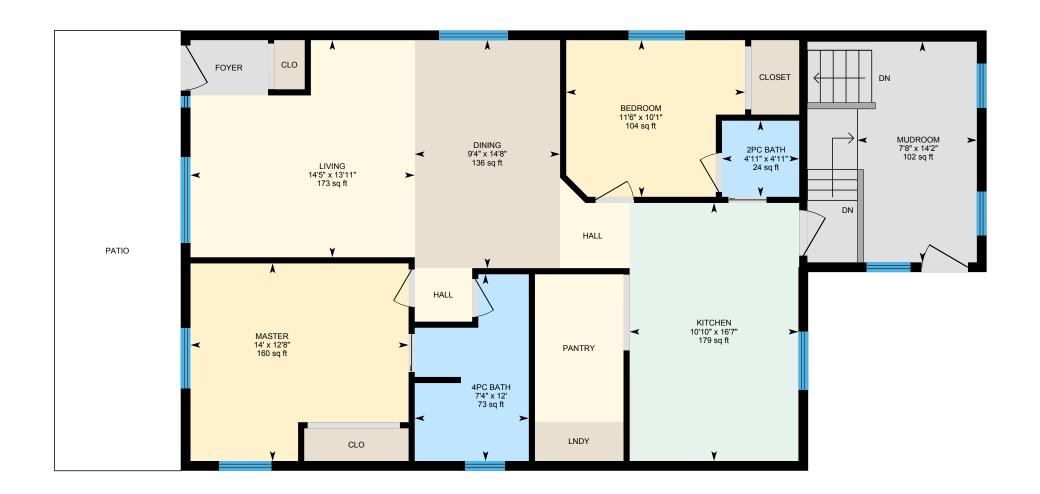

#### MAIN FLOOR

2pc Bath: 4'11" x 4'11" | 24 sq ft 4pc Bath: 12' x 7'4" | 73 sq ft Bedroom: 10'1" x 11'6" | 104 sq ft Dining: 14'8" x 9'4" | 136 sq ft Kitchen: 16'7" x 10'10" | 179 sq ft Living: 13'11" x 14'5" | 173 sq ft Master: 12'8" x 14' | 160 sq ft Mudroom: 14'2" x 7'8" | 102 sq ft

#### MAIN FLOOR

Interior Area: 1215 sq ft
Perimeter Wall Length: 157 ft
Perimeter Wall Thickness: 7.5 in
Exterior Area: 1314 sq ft