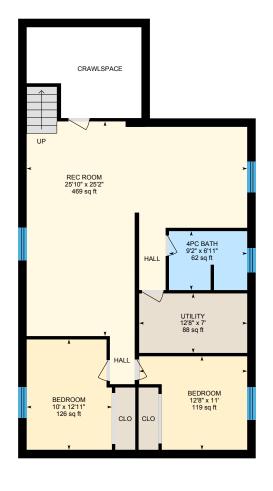

#### **BASEMENT**

4pc Bath: 9'2" x 6'11" | 62 sq ft Bedroom: 12'8" x 11' | 119 sq ft Bedroom: 10' x 12'11" | 126 sq ft Rec Room: 25'10" x 25'2" | 469 sq ft

Utility: 12'8" x 7' | 88 sq ft

#### **BASEMENT** (Below Grade)

Interior Area: 1004 sq ft
Perimeter Wall Length: 140 ft
Perimeter Wall Thickness: 12.0 in
Exterior Area: 1144 sq ft