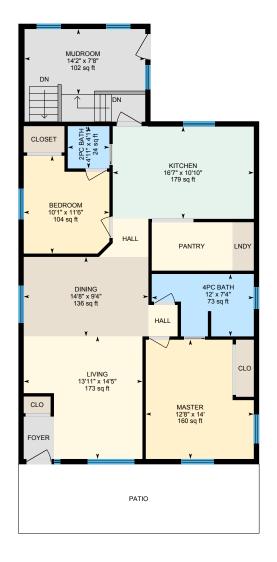

#### MAIN FLOOR

2pc Bath: 4'11" x 4'11" | 24 sq ft 4pc Bath: 12' x 7'4" | 73 sq ft Bedroom: 10'1" x 11'6" | 104 sq ft Dining: 14'8" x 9'4" | 136 sq ft Kitchen: 16'7" x 10'10" | 179 sq ft Living: 13'11" x 14'5" | 173 sq ft Master: 12'8" x 14' | 160 sq ft Mudroom: 14'2" x 7'8" | 102 sq ft

#### MAIN FLOOR

Interior Area: 1215 sq ft
Perimeter Wall Length: 157 ft
Perimeter Wall Thickness: 7.5 in
Exterior Area: 1314 sq ft