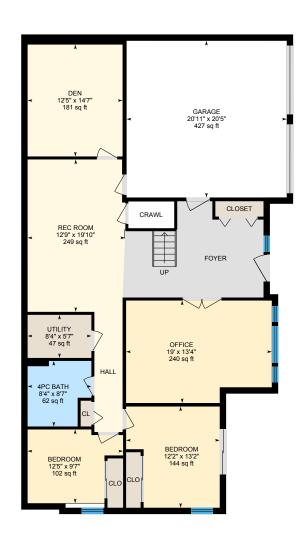

#### **ENTRY FLOOR**

4pc Bath: 8'4" x 8'7" | 62 sq ft Bedroom: 12'5" x 9'7" | 102 sq ft Bedroom: 12'2" x 13'2" | 144 sq ft Den: 12'5" x 14'7" | 181 sq ft Garage: 20'11" x 20'5" | 427 sq ft Office: 19' x 13'4" | 240 sq ft

Rec Room: 12'9" x 19'10" | 249 sq ft

Utility: 8'4" x 5'7" | 47 sq ft