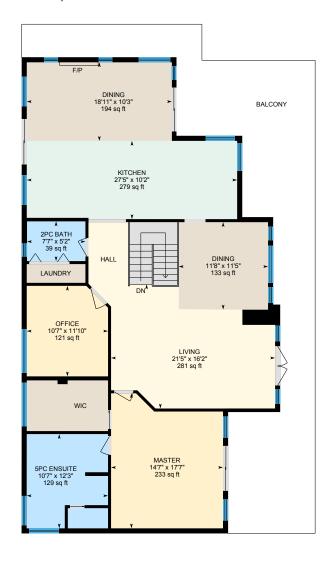

#### MAIN FLOOR

2pc Bath: 7'7" x 5'2" | 39 sq ft
5pc Ensuite: 10'7" x 12'3" | 129 sq ft
Dining: 11'8" x 11'5" | 133 sq ft
Dining: 18'11" x 10'3" | 194 sq ft
Kitchen: 27'5" x 10'2" | 279 sq ft
Living: 21'5" x 16'2" | 281 sq ft
Master: 14'7" x 17'7" | 233 sq ft
Office: 10'7" x 11'10" | 121 sq ft