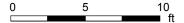

#### MAIN FLOOR

2pc Bath: 7'7" x 5'2" | 39 sq ft
5pc Ensuite: 10'7" x 12'3" | 129 sq ft
Dining: 11'8" x 11'5" | 133 sq ft
Dining: 18'11" x 10'3" | 194 sq ft
Kitchen: 27'5" x 10'2" | 279 sq ft
Living: 21'5" x 16'2" | 281 sq ft
Master: 14'7" x 17'7" | 233 sq ft
Office: 10'7" x 11'10" | 121 sq ft