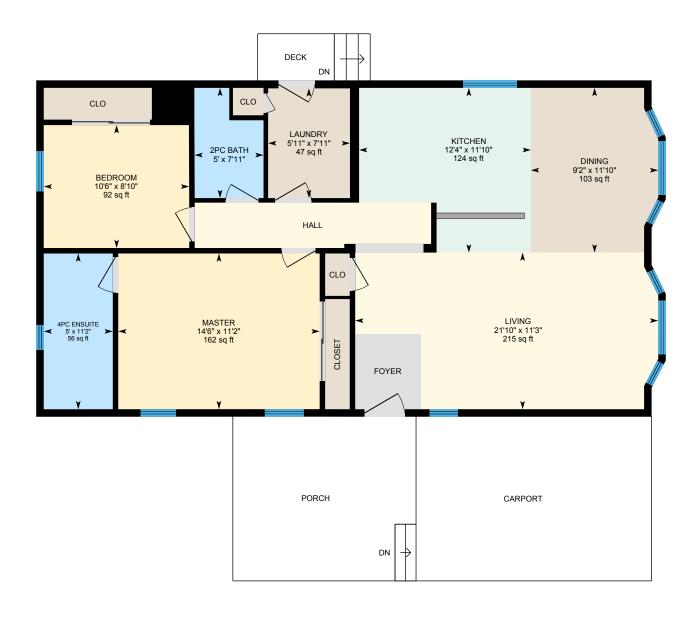

# 4-386 Craig St, Parksville, BC

Main Floor Total Exterior Area 1085 sq ft

## **Main Building**

#### MAIN FLOOR

2pc Bath: 7'11" x 5' | 34 sq ft
4pc Ensuite: 11'2" x 5' | 56 sq ft
Bedroom: 8'10" x 10'6" | 92 sq ft
Dining: 11'10" x 9'2" | 103 sq ft
Kitchen: 11'10" x 12'4" | 124 sq ft
Laundry: 7'11" x 5'11" | 47 sq ft
Living: 11'3" x 21'10" | 215 sq ft
Master: 11'2" x 14'6" | 162 sq ft

#### MAIN FLOOR

Interior Area: 1011 sq ft
Perimeter Wall Length: 136 ft
Perimeter Wall Thickness: 6.5 in
Exterior Area: 1085 sq ft