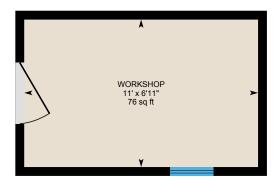

# 4-386 Craig St, Parksville, BC

Shop Total Exterior Area 92 sq ft

### Shop / Shed

#### SHOP

Workshop: 6'11" x 11' | 76 sq ft

#### SHOP

Interior Area: 76 sq ft
Perimeter Wall Length: 38 ft
Perimeter Wall Thickness: 5.0 in
Exterior Area: 92 sq ft