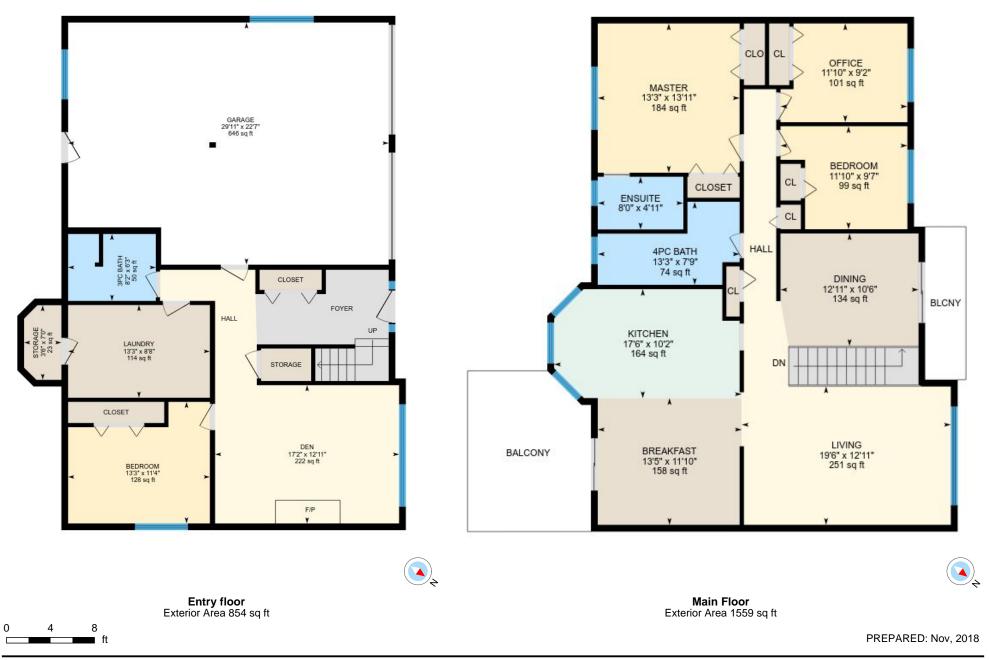

## 160 Westview Dr, Penticton, BC

Main Building: Total Exterior Area Above Grade 2414 sq ft

White regions are excluded from total floor area. All room dimensions and floor areas must be considered approximate and are subject to independent verification. For method of measurement please see <a href="https://youriguide.com/measure/">https://youriguide.com/measure/</a>.

# 160 Westview Dr, Penticton, BC

**Entry floor** Total Exterior Area 854 sq ft Total Interior Area 776 sq ft

White regions are excluded from total floor area. All room dimensions and floor areas must be considered approximate and are subject to independent verification. For method of measurement please see <a href="https://youriguide.com/measure/">https://youriguide.com/measure/</a>.

# **160 Westview Dr, Penticton, BC**

Main Floor Total Exterior Area 1559 sq ft Total Interior Area 1455 sq ft

0 3 6

PREPARED: Nov, 2018

White regions are excluded from total floor area. All room dimensions and floor areas must be considered approximate and are subject to independent verification. For method of measurement please see <a href="https://youriguide.com/measure/">https://youriguide.com/measure/</a>.

### Main Building

ENTRY FLOOR Den: 17'2" x 12'11" | 222 sq ft Storage: 3'6" x 7'0" | 23 sq ft Bedroom: 13'3" x 11'4" | 128 sq ft Laundry: 13'3" x 8'8" | 114 sq ft Garage: 29'11" x 22'7" | 646 sq ft 3pc Bath: 8'2" x 6'3" | 50 sq ft

MAIN FLOOR

Ensuite: 8'0" x 4'11" | 39 sq ft 4pc Bath: 13'3" x 7'9" | 74 sq ft Living: 19'6" x 12'11" | 251 sq ft Dining: 12'11" x 10'6" | 134 sq ft Kitchen: 17'6" x 10'2" | 164 sq ft Office: 11'10" x 9'2" | 101 sq ft Bedroom: 11'10" x 9'7" | 99 sq ft Breakfast: 13'5" x 11'10" | 158 sq ft Master: 13'3" x 13'11" | 184 sq ft

### **Floor Area Information**

For explanation of floor area calculations and method of measurement please see http://youriguide.com/measure/

Main Building Building Perimeter Wall Thickness: 7.5 in

ENTRY FLOOR Interior Area: 776 sq ft Perimeter Wall Length: 125 ft Exterior Area: 854 sq ft

MAIN FLOOR Interior Area: 1455 sq ft Perimeter Wall Length: 167 ft Exterior Area: 1559 sq ft

#### **Total Above Grade Floor Area**

Main Building Interior: 2231 sq ft Main Building Exterior: 2414 sq ft