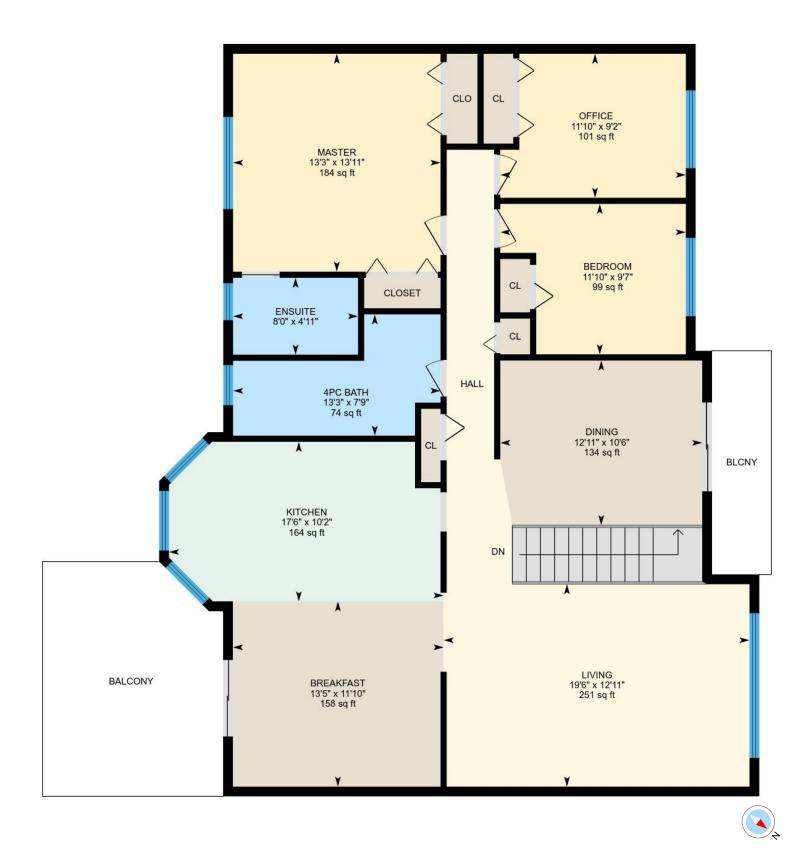

# **160 Westview Dr, Penticton, BC**

Main Floor Total Exterior Area 1559 sq ft Total Interior Area 1455 sq ft

0 3 6

PREPARED: Nov, 2018

White regions are excluded from total floor area. All room dimensions and floor areas must be considered approximate and are subject to independent verification. For method of measurement please see <a href="https://youriguide.com/measure/">https://youriguide.com/measure/</a>.

MAIN FLOOR

Ensuite: 8'0" x 4'11" | 39 sq ft 4pc Bath: 13'3" x 7'9" | 74 sq ft Living: 19'6" x 12'11" | 251 sq ft Dining: 12'11" x 10'6" | 134 sq ft Kitchen: 17'6" x 10'2" | 164 sq ft Office: 11'10" x 9'2" | 101 sq ft Bedroom: 11'10" x 9'7" | 99 sq ft Breakfast: 13'5" x 11'10" | 158 sq ft Master: 13'3" x 13'11" | 184 sq ft

MAIN FLOOR Interior Area: 1455 sq ft Perimeter Wall Length: 167 ft Exterior Area: 1559 sq ft