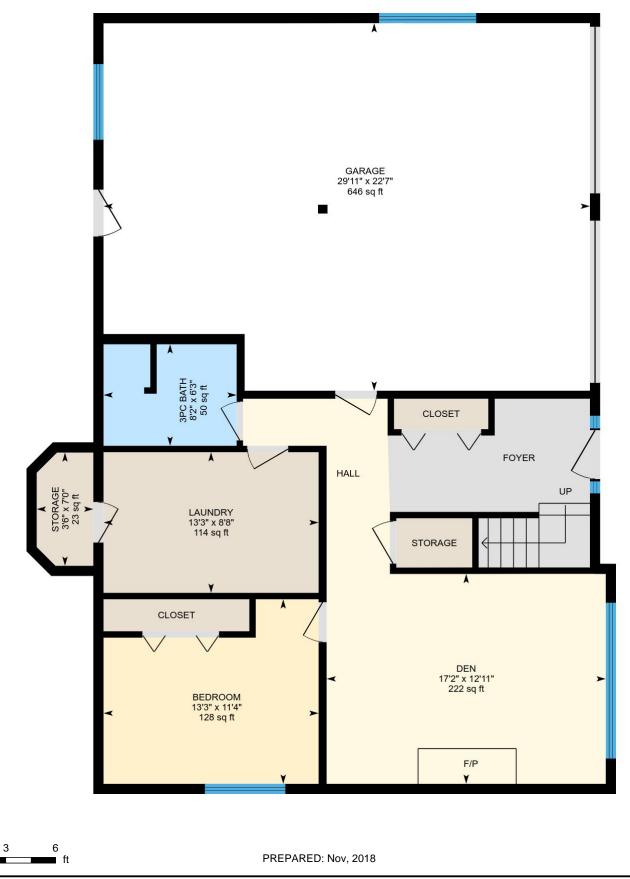

# 160 Westview Dr, Penticton, BC

**Entry floor** Total Exterior Area 854 sq ft Total Interior Area 776 sq ft

White regions are excluded from total floor area. All room dimensions and floor areas must be considered approximate and are subject to independent verification. For method of measurement please see <a href="https://youriguide.com/measure/">https://youriguide.com/measure/</a>.

### Main Building

ENTRY FLOOR Den: 17'2" x 12'11" | 222 sq ft Storage: 3'6" x 7'0" | 23 sq ft Bedroom: 13'3" x 11'4" | 128 sq ft Laundry: 13'3" x 8'8" | 114 sq ft Garage: 29'11" x 22'7" | 646 sq ft 3pc Bath: 8'2" x 6'3" | 50 sq ft

### **Floor Area Information**

For explanation of floor area calculations and method of measurement please see http://youriguide.com/measure/

Main Building Building Perimeter Wall Thickness: 7.5 in

ENTRY FLOOR Interior Area: 776 sq ft Perimeter Wall Length: 125 ft Exterior Area: 854 sq ft